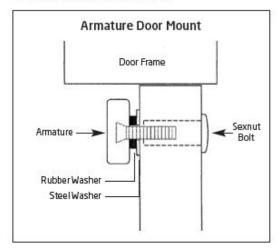

#### Armature installation

#### Rubber washer installation

Kyodensha Technologies (M) Sdn Bhd (2057536-M) Digit Innovation Technologies (M) Sdn Bhd (646972-U)

No. 12A Jalan PPU3A, Pusat Teknologi Sinar Puchong 47150 Puchong Selangor, Malaysia TEL +60 FAX +60 WEB ww EMAIL end