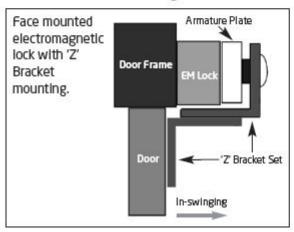

for instant release
- Safety Approval: CE
- Operating Temperature: -20°C to 55°C
- Dimension:
  - Magnet :220(L) X 46(W) X 29(D) mm
  - Armature Plate :180(L) X 44(W) X 12(D) mm





Kyodensha Technologies (M) Sdn Bhd (2057536-M) Digit Innovation Technologies (M) Sdn Bhd (646972-U)

No. 12A Jalan PPU3A, Pusat Teknologi Sinar Puchong 47150 Puchong Selangor, Malaysia **TEL** +603-8066 4636 +6038051 5788 FAX +603-8051 4919 WEB www.elock2u.net enquiry@elock2u.net

**EMAIL** 

# **Mounting Configurations:**

Please identify the type of installation required, for example; which way the door/gate will swing. Refer to the installation diagrams for the blind nut, magnetic lock, bracket & armature to complete the install.

## Standard mounting



### 'L' Bracket mounting



# 'Z' Bracket mounting



# Swinging gate



### Sliding gate





Kyodensha Technologies (M) Sdn Bhd (2057536-M) Digit Innovation Technologies (M) Sdn Bhd (646972-U)

No. 12A Jalan PPU3A, Pusat Teknologi Sinar Puchong 47150 Puchong Selangor, Malaysia TEL +603-8066 4636 +6038051 5788 FAX +603-8051 4919 WEB www.elock2u.net EMAIL enquiry@elock2u.net

### **Installation Instructions:**

### Blind nut installation x2



# Blind nut and electromagnetic lock installation





### Blind nut and bracket installation







Kyodensha Technologies (M) Sdn Bhd (2057536-M) Digit Innovation Technologies (M) Sdn Bhd (646972-U)

#### Armature installation





### Wiring configuration

It is recommended to install the electromagnetic lock inside the property and conceal the cable inside the door frame to avoid unlawful entry.