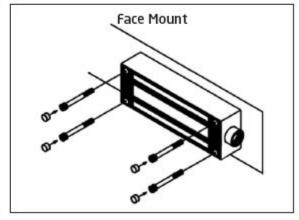

iry@elock2u.net

**EMAIL** 

# **Mounting Configurations:**

Please identify the type of installation required, for example; which way the door/gate will swing. Refer to the installation diagrams for the blind nut, magnetic lock, bracket & armature to complete the install.

## Standard mounting



### 'L' Bracket mounting



# 'Z' Bracket mounting



# Swinging gate



### Sliding gate





Kyodensha Technologies (M) Sdn Bhd (2057536-M) Digit Innovation Technologies (M) Sdn Bhd (646972-U)

No. 12A Jalan PPU3A, Pusat Teknologi Sinar Puchong 47150 Puchong Selangor, Malaysia TEL +603-8066 4636 +6038051 5788 FAX +603-8051 4919 WEB www.elock2u.net EMAIL enquiry@elock2u.net

### **Installation Instructions:**

### Blind nut installation x2



# Blind nut and electromagnetic lock installation





### Blind nut and bracket installation







Kyodensha Technologies (M) Sdn Bhd (2057536-M) Digit Innovation Technologies (M) Sdn Bhd (646972-U)

#### Armature installation





### Wiring configuration

It is recommended to install the electromagnetic lock inside the property and conceal the cable inside the door frame to avoid unlawful entry.





#### Rubber washer installation





Kyodensha Technologies (M) Sdn Bhd (2057536-M) Digit Innovation Technologies (M) Sdn Bhd (646972-U)

No. 12A Jalan PPU3A, Pusat Teknologi Sinar Puchong 47150 Puchong Selangor, Malaysia TEL +60 FAX +60 WEB ww EMAIL end

+603-8066 4636 +6038051 5788 +603-8051 4919 www.elock2u.net enquiry@elock2u.net