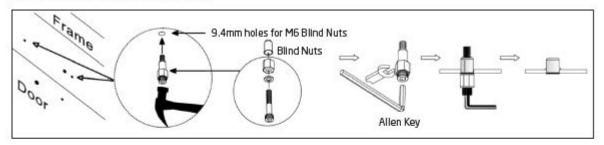

038051 5788 FAX +603-8051 4919 WEB www.elock2u.net enquiry@elock2u.net

**EMAIL** 

# **Mounting Configurations:**

Please identify the type of installation required, for example; which way the door/gate will swing. Refer to the installation diagrams for the blind nut, magnetic lock, bracket & armature to complete the install.

## Standard mounting



### 'L' Bracket mounting



# 'Z' Bracket mounting



# Swinging gate



### Sliding gate





Kyodensha Technologies (M) Sdn Bhd (2057536-M) Digit Innovation Technologies (M) Sdn Bhd (646972-U)

No. 12A Jalan PPU3A, Pusat Teknologi Sinar Puchong 47150 Puchong Selangor, Malaysia TEL +603-8066 4636 +6038051 5788 FAX +603-8051 4919 WEB www.elock2u.net EMAIL enquiry@elock2u.net

### **Installation Instructions:**

### Blind nut installation x2



# Blind nut and electromagnetic lock installation





### Blind nut and bracket installation







Kyodensha Technologies (M) Sdn Bhd (2057536-M) Digit Innovation Technologies (M) Sdn Bhd (646972-U)

#### Armature installation





### Wiring configuration

It is recommended to install the electromagnetic lock inside the property and conceal the cable inside the door frame to avoid unlawful entry.





#### Rubber washer installation





Kyodensha Technologies (M) Sdn Bhd (2057536-M) Digit Innovation Technologies (M) Sdn Bhd (646972-U)

No. 12A Jalan PPU3A, Pusat Teknologi Sinar Puchong 47150 Puchong Selangor, Malaysia TEL +60 FAX +60 WEB ww EMAIL end

+603-8066 4636 +6038051 5788 +603-8051 4919 www.elock2u.net enquiry@elock2u.net