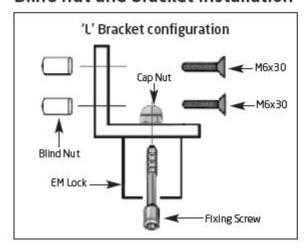

### 'L' Bracket mounting

### Blind nut and bracket installation

Kyodensha Technologies (M) Sdn Bhd (2057536-M) Digit Innovation Technologies (M) Sdn Bhd (646972-U)