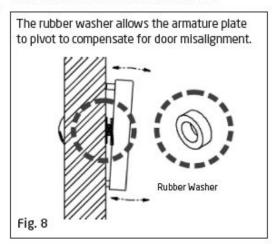

#### Rubber washer installation

Kyodensha Technologies (M) Sdn Bhd (2057536-M) Digit Innovation Technologies (M) Sdn Bhd (646972-U)

No. 12A Jalan PPU3A, Pusat Teknologi Sinar Puchong 47150 Puchong Selangor, Malaysia TEL +60 FAX +60 WEB ww EMAIL end