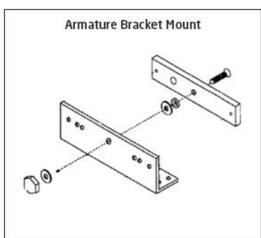

### Blind nut and bracket installation

Kyodensha Technologies (M) Sdn Bhd (2057536-M) Digit Innovation Technologies (M) Sdn Bhd (646972-U)