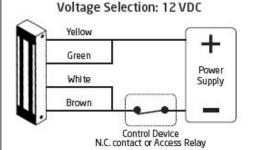

### Wiring configuration

It is recommended to install the electromagnetic lock inside the property and conceal the cable inside the door frame to avoid unlawful entry.