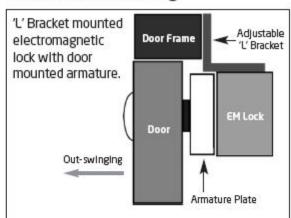

# **Mounting Configurations:**

Please identify the type of installation required, for example; which way the door/gate will swing. Refer to the installation diagrams for the blind nut, magnetic lock, bracket & armature to complete the install.

### 'L' Bracket mounting