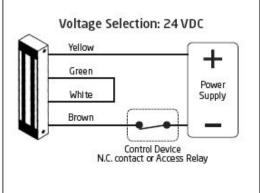

### Wiring configuration

It is recommended to install the electromagnetic lock inside the property and conceal the cable inside the door frame to avoid unlawful entry.