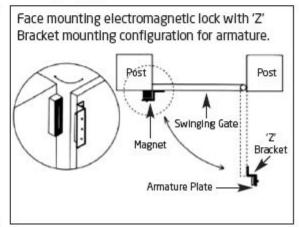

e
- Safety Approval: CE
- Operating Temperature: -20°C to 55°C
- Dimension:
  - Magnet :220(L) X 46(W) X 29(D) mm
  - Armature Plate :180(L) X 44(W) X 12(D) mm





Kyodensha Technologies (M) Sdn Bhd (2057536-M) Digit Innovation Technologies (M) Sdn Bhd (646972-U)

No. 12A Jalan PPU3A, Pusat Teknologi Sinar Puchong 47150 Puchong Selangor, Malaysia **TEL** +603-8066 4636 +6038051 5788 FAX +603-8051 4919 WEB www.elock2u.net enquiry@elock2u.net

**EMAIL** 

# **Mounting Configurations:**

Please identify the type of installation required, for example; which way the door/gate will swing. Refer to the installation diagrams for the blind nut, magnetic lock, bracket & armature to complete the install.

## Standard mounting



### 'L' Bracket mounting



# 'Z' Bracket mounting



# Swinging gate



### Sliding gate





Kyodensha Technologies (M) Sdn Bhd (2057536-M) Digit Innovation Technologies (M) Sdn Bhd (646972-U)

No. 12A Jalan PPU3A, Pusat Teknologi Sinar Puchong 47150 Puchong Selangor, Malaysia TEL +603-8066 4636 +6038051 5788 FAX +603-8051 4919 WEB www.elock2u.net EMAIL enquiry@elock2u.net

### **Installation Instructions:**

### Blind nut installation x2



# Blind nut and electromagnetic lock installation





### Blind nut and bracket installation







Kyodensha Technologies (M) Sdn Bhd (2057536-M) Digit Innovation Technologies (M) Sdn Bhd (646972-U)

#### Armature installation





### Wiring configuration

It is recommended to install the electromagnetic lock inside the property and conceal the cable inside the door frame to avoid unlawful entry.





#### Rubber was