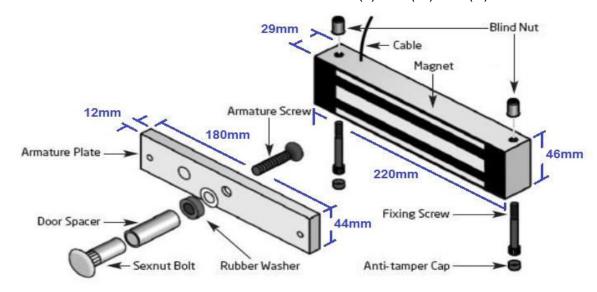

### **Specifications**

- Stainless Steel housing
- Fully sealed electronics, Weather-resistant rating IP 66
- Face or side mounts easily with a minimum of tools
- Dual voltage 12 & 24 Vdc
- Current drawn 500mA / 250mA
- MOV surge protection
- Fail-Safe type
- Push-off button on armature for instant release
- Safety Approval: CE
- Operating Temperature: -20°C to 55°C
- Dimension:
  - Magnet :220(L) X 46(W) X 29(D) mm
  - Armature Plate :180(L) X 44(W) X 12(D) mm