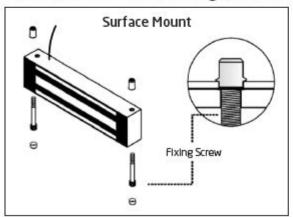

quiry@elock2u.net

**EMAIL** 

# **Mounting Configurations:**

Please identify the type of installation required, for example; which way the door/gate will swing. Refer to the installation diagrams for the blind nut, magnetic lock, bracket & armature to complete the install.

## Standard mounting



### 'L' Bracket mounting



# 'Z' Bracket mounting



# Swinging gate



### Sliding gate





Kyodensha Technologies (M) Sdn Bhd (2057536-M) Digit Innovation Technologies (M) Sdn Bhd (646972-U)

No. 12A Jalan PPU3A, Pusat Teknologi Sinar Puchong 47150 Puchong Selangor, Malaysia TEL +603-8066 4636 +6038051 5788 FAX +603-8051 4919 WEB www.elock2u.net EMAIL enquiry@elock2u.net

### **Installation Instructions:**

### Blind nut installation x2



# Blind nut and electromagnetic lock installation





### Blind nut and bracket installation







Kyodensha Technologies (M) Sdn Bhd (2057536-M) Digit Innovation Technologies (M) Sdn Bhd (646972-U)

#### Armature installation





### Wiring configuration

It is recommended to install the electromagnetic lock inside the property and conceal the cable inside the door frame to avoid unlawful entry.





#### Rubber washer installation





Kyodensha Technologies (M) Sdn Bhd (2057536-M) Digit Innovation Technologies (M) Sdn Bhd (646972-U)

No. 12A Jalan PPU3A, Pusat Teknologi Sinar Puchong 47150 Puchong Selangor, Malaysia TEL +60 FAX +60 WEB ww EMAIL end

+603-8066 4636 +6038051 5788 +603-8051 4919 www.elock2u.net enquiry@elock2u.net