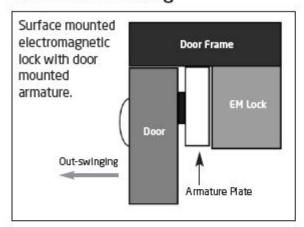

# **Mounting Configurations:**

Please identify the type of installation required, for example; which way the door/gate will swing. Refer to the installation diagrams for the blind nut, magnetic lock, bracket & armature to complete the install.

## Standard mounting