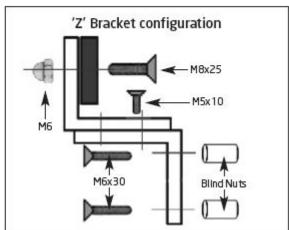

# 'Z' Bracket mounting

### Blind nut and bracket installation

Kyodensha Technologies (M) Sdn Bhd (2057536-M) Digit Innovation Technologies (M) Sdn Bhd (646972-U)