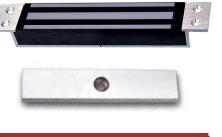

## **Specification**

- 600lbs holding force
- Dual voltage 12 & 24 Vdc
- Current drawn 500mA / 250mA
- MOV surge protection
- Fail-Safe type
- Unmonitored model
- Push-off button on armature for instant release
- Dimension : -

Magnet: 232(L) X 38(W) X 27(D) mm

Armature Plate: 170(L) X 38(W) X 11(D) mm

WEB www.elock2u.net enquiry@elock2u.net