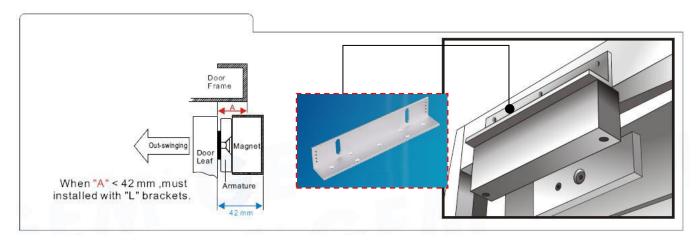

### L Bracket Mounting:

- Mounting with "Adjustable L Bracket" when Door frame is narrow.
- Mounting Procedure : Remove the original "Filler Plate" attached to EM Lock, replaced with " Adjustable L Bracket " set.