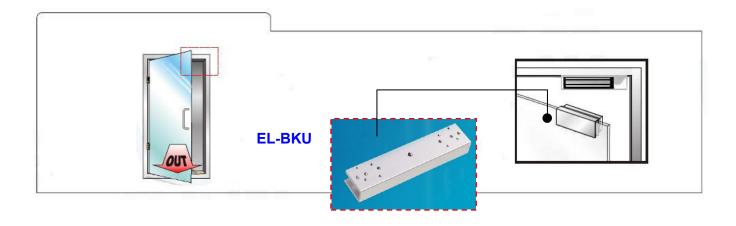

# EL-BKU (U Bracket)

- Specially designed for glass door solution.
- Available for elock-300 & 600 Series.

Kyodensha Technologies (M) Sdn Bhd (2057536-M) Digit Innovation Technologies (M) Sdn Bhd (646972-U)