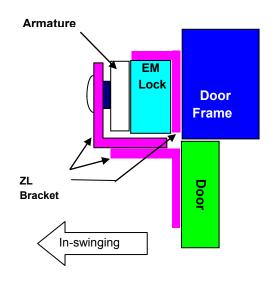

#### **ZL Bracket mounting:**

- Mounting with " ZL Bracket " for In-swing door application.
- Mounting Procedure :Remove the original "Filler Plate" attached
  to EM Lock, replaced with " Adjustable ZL
  Bracket " set.