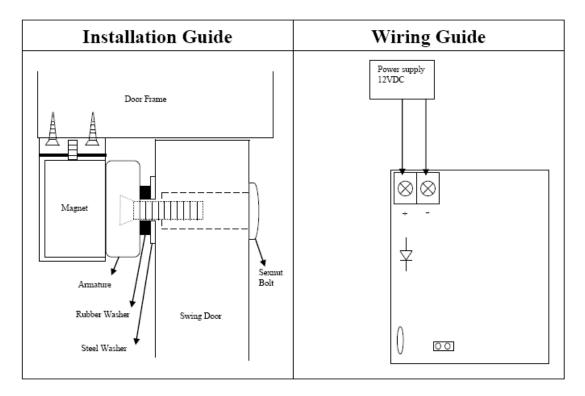

## **User Guide**

## **Standard Mounting:**

- With Filler Plate attached on top of EM Lock.