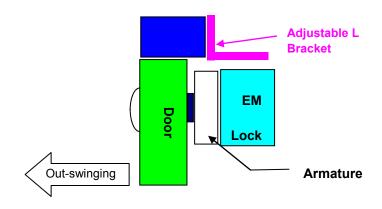

### L Bracket Mounting:

- Mounting with "Adjustable L Bracket" when Door frame is narrow.
- Mounting Procedure : Remove the original "Filler Plate" attached to EM Lock, replaced with " Adjustable L Bracket " set.