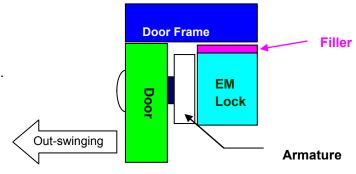

at Teknologi Sinar Puchong 47150 Puchong Selangor, Malaysia TEL +603-8066 4636 +6038051 5788 FAX +603-8051 4919 WEB www.elock2u.net EMAIL enquiry@elock2u.net

## **EL-BKZ (ZL Bracket)**

- Adjustable "ZL" bracket for inward door application.
- Available for elock-300, 600 & 1200 Series application.



# EL-BKU (U Bracket)

- Specially designed for glass door solution.
- Available for elock-300 & 600 Series.





Kyodensha Technologies (M) Sdn Bhd (2057536-M) Digit Innovation Technologies (M) Sdn Bhd (646972-U)

No. 12A Jalan PPU3A, Pusat Teknologi Sinar Puchong 47150 Puchong Selangor, Malaysia TEL +603-8066 4636 +6038051 5788 FAX +603-8051 4919 WEB www.elock2u.net EMAIL enquiry@elock2u.net

# **Mounting Diagram**

## **Standard Mounting:**

- With Filler Plate attached on top of EM Lock.



### L Bracket Mounting:

- Mounting with "Adjustable L Bracket" when Door frame is narrow.
- Mounting Procedure : Remove the original "Filler Plate" attached to EM Lock, replaced with " Adjustable L Bracket " set.



#### **ZL Bracket mounting:**

- Mounting with " ZL Bracket " for In-swing door application.
- Mounting Procedure :Remove the original "Filler Plate" attached
  to EM Lock, replaced with " Adjustable ZL
  Bracket " set.





Kyodensha Technologies (M) Sdn Bhd (2057536-M) Digit Innovation Technologies (M) Sdn Bhd (646972-U)

No. 12A Jalan PPU3A, Pusat Teknologi Sinar Puchong 47150 Puchong Selangor, Malaysia TEL +603-8066 4636 +6038051 5788 FAX +603-8051 4919 WEB www.elock2u.net EMAIL enquiry@elock2u.net