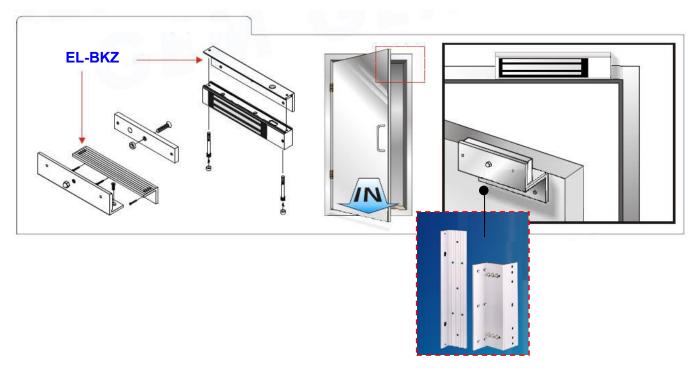

## **EL-BKZ (ZL Bracket)**

- Adjustable "ZL" bracket for inward door application.
- Available for elock-300, 600 & 1200 Series application.

#### **ZL Bracket mounting:**

- Mounting with " ZL Bracket " for In-swing door application.
- Mounting Procedure :Remove the original "Filler Plate" attached
  to EM Lock, replaced with " Adjustable ZL
  Bracket " set.