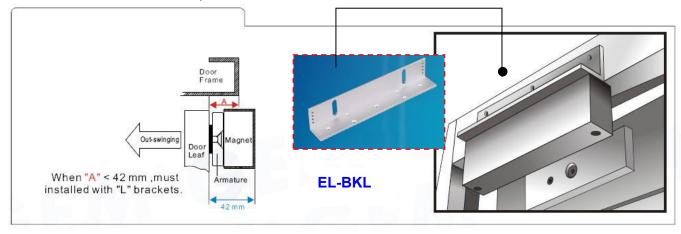

#### **EL-BKL (L Bracket)**

- Adjustable "L" bracket for outward door when the header is narrow.
- Available for elock-300, 600 & 1200 Series

Kyodensha Technologies (M) Sdn Bhd (2057536-M) Digit Innovation Technologies (M) Sdn Bhd (646972-U)

#### L Bracket Mounting:

- Mounting with "Adjustable L Bracket" when Door frame is narrow.
- Mounting Procedure : Remove the original "Filler Plate" attached to EM Lock, replaced with " Adjustable L Bracket " set.