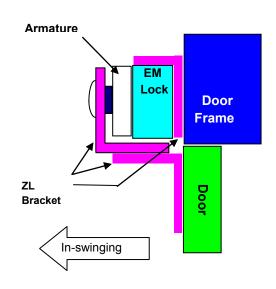

#### **ZL Bracket mounting:**

- Mounting with " ZL Bracket " for In-swing door application.
- Mounting Procedure :Remove the original "Filler Plate" attached
  to EM Lock, replaced with " Adjustable ZL
  Bracket " set.