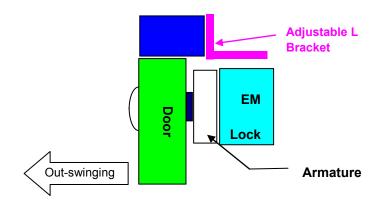

#### L Bracket Mounting:

- Mounting with "Adjustable L Bracket" when Door frame is narrow.
- Mounting Procedure : Remove the original "Filler Plate" attached to EM Lock, replaced with " Adjustable L Bracket " set.