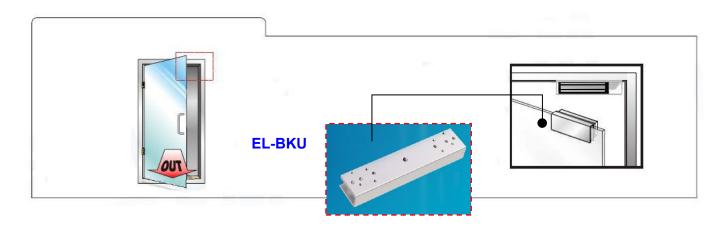

### EL-BKU ( U Bracket )

- Specially designed for glass door solution
- Available for elock-300 & 600 Series

Kyodensha Technologies (M) Sdn Bhd (2057536-M) Digit Innovation Technologies (M) Sdn Bhd (646972-U)