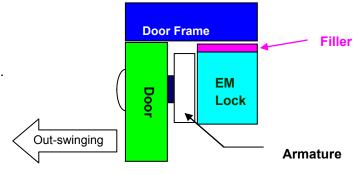

uchong 47150 Puchong Selangor, Malaysia

TEL +603-8066 4636 +6038051 5788 FAX +603-8051 4919 WEB www.elock2u.net enquiry@elock2u.net

**EMAIL** 

#### **EL-BKZ (ZL Bracket)**

- Adjustable "ZL" bracket for inward door application.
- Available for elock-300, 600 & 1200 Series application.



### EL-BKU ( U Bracket )

- Specially designed for glass door solution
- Available for elock-300 & 600 Series





Kyodensha Technologies (M) Sdn Bhd (2057536-M) Digit Innovation Technologies (M) Sdn Bhd (646972-U)

No. 12A Jalan PPU3A, Pusat Teknologi Sinar Puchong 47150 Puchong Selangor, Malaysia

TEL +603-8066 4636 +6038051 5788 FAX +603-8051 4919 WEB www.elock2u.net enquiry@elock2u.net

**EMAIL** 

# **Mounting Diagram**

#### **Standard Mounting:**

- With Filler Plate attached on top of EM Lock.



#### L Bracket Mounting:

- Mounting with "Adjustable L Bracket" when Door frame is narrow.
- Mounting Procedure : Remove the original "Filler Plate" attached to EM Lock, replaced with " Adjustable L Bracket " set.



#### **ZL Bracket mounting:**

- Mounting with " ZL Bracket " for In-swing door application.
- Mounting Procedure :Remove the original "Filler Plate" attached
  to EM Lock, replaced with " Adjustable ZL
  Bracket " set.





Kyodensha Technologies (M) Sdn Bhd (2057536-M) Digit Innovation Technologies (M) Sdn Bhd (646972-U)

No. 12A Jalan PPU3A, Pusat Teknologi Sinar Puchong 47150 Puchong Selangor, Malaysia TEL +603-8066 4636 +6038051 5788 FAX +603-8051 4919

WEB www.elock2u.net enquiry@elock2u.net