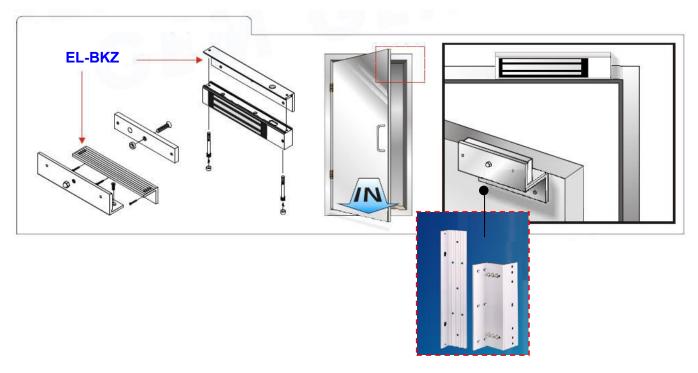

#### **EL-BKZ (ZL Bracket)**

- Adjustable "ZL" bracket for inward door application.
- Available for elock-300, 600 & 1200 Series application.

#### **ZL Bracket mounting:**

- Mounting with " ZL Bracket " for In-swing door application.
- Mounting Procedure :Remove the original "Filler Plate" attached
  to EM Lock, replaced with " Adjustable ZL
  Bracket " set.