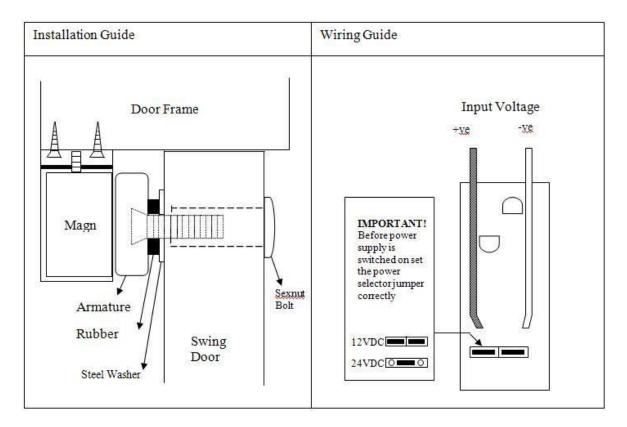

#### **User Guide**

# **Specification**

- 300lbs holding force
- Dual voltage 12 & 24 Vdc
- Current drawn 330mA / 165mA
- MOV surge protection
- Fail-Safe type
- Miniature size suitable for small doors
- Dimension : -

Magnet: 170(L) X 40(W) X 22(D) mm