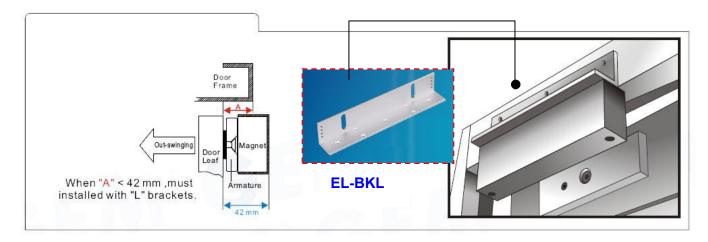

#### EL-BKL ( L Bracket )

- Adjustable "L" bracket for outward door when the header is narrow.
- Available for elock-300, 600, 1200 & 1500 Series

Kyodensha Technologies (M) Sdn Bhd (2057536-M) Digit Innovation Technologies (M) Sdn Bhd (646972-U)

#### L Bracket Mounting :

- Mounting with "Adjustable L Bracket" when Door frame is narrow.
  - Mounting Procedure :-Remove the original "Filler Plate" attached to EM Lock, replaced with " Adjustable L Bracket " set.