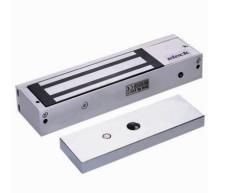

# **EM Lock Series**

EM-1500 / EM-1500L

### **Features**

**elock-1500 Series** electromagnetic locks offer cost effective solution with easy installation & suitable for variety of application. It has no moving parts thus keeping maintenance to a minimum. All types of brackets are available to ease installation for both in-swing & out-swing doors.

### **Specification**

- 1500lbs holding force
- Dual voltage 12 & 24 Vdc
- Current drawn 500mA / 250mA
- MOV surge protection
- Fail-Safe type
- Unmonitored Model ( elock-1500 ) & Monitored Model ( elock-1500L )
- Push-off button on armature for instant release
- Dimension : -

Magnet : 280(L) X 76(W) X 46(D) mm Armature Plate : 200(L) X 70(W) X 17(D) mm

Kyodensha Technologies (M) Sdn Bhd (2057536-M) Digit Innovation Technologies (M) Sdn Bhd (646972-U)

| TEL   | +603-8066 4636 +6038051 5788 |
|-------|------------------------------|
| FAX   | +603-8051 4919               |
| WEB   | www.elock2u.net              |
| EMAIL | enquiry@elock2u.net          |