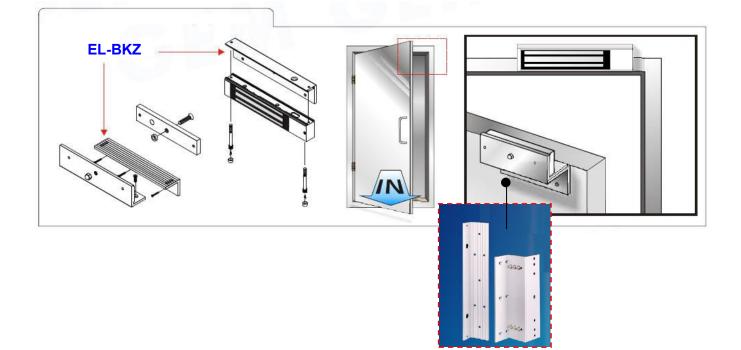

#### EL-BKZ (ZL Bracket)

- Adjustable "ZL" bracket for inward door application.
- Available for elock-300, 600, 1200& 1500 Series

Kyodensha Technologies (M) Sdn Bhd  $_{(2057536\text{-}M)}$  Digit Innovation Technologies (M) Sdn Bhd  $_{(646972\text{-}U)}$ 

#### ZL Bracket mounting :

- Mounting with " ZL Bracket " for In-swing door application.
- Mounting Procedure :-Remove the original "Filler Plate" attached to EM Lock, replaced with " Adjustable ZL Bracket " set.