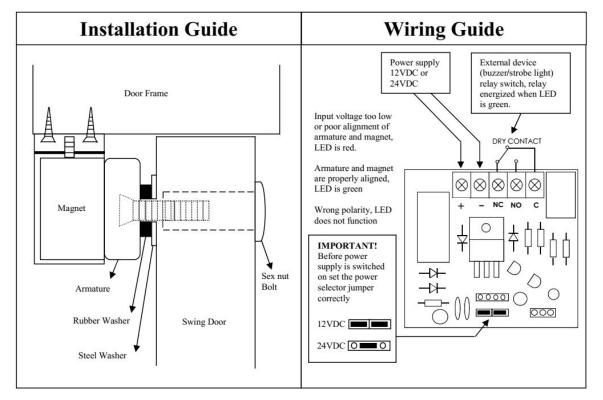

## **Mounting Diagram**

#### **Standard Mounting:**

-With Filler Plate attached on top of EM Lock.