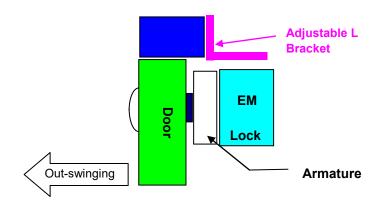

## **Mounting Diagram**

#### L Bracket Mounting :

- Mounting with "Adjustable L Bracket" when Door frame is narrow.
  - Mounting Procedure :-Remove the original "Filler Plate" attached to EM Lock, replaced with " Adjustable L Bracket " set.

#### EL-BKL ( L Bracket )

- Adjustable "L" bracket for outward door when the header is narrow.
- Available for elock-300, 600, 1200 & 1500 Series

Kyodensha Technologies (M) Sdn Bhd (2057536-M) Digit Innovation Technologies (M) Sdn Bhd (646972-U)