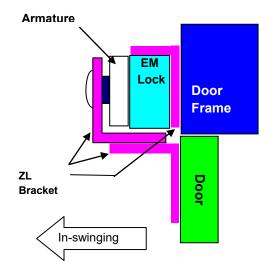

## **Mounting Diagram**

#### ZL Bracket mounting :

- Mounting with " ZL Bracket " for In-swing door application.
- Mounting Procedure :-Remove the original "Filler Plate" attached to EM Lock, replaced with " Adjustable ZL Bracket " set.

#### EL-BKZ (ZL Bracket)

- Adjustable "ZL" bracket for inward door application.
- Available for elock-300, 600, 1200& 1500 Series

Kyodensha Technologies (M) Sdn Bhd  $_{(2057536\text{-}M)}$  Digit Innovation Technologies (M) Sdn Bhd  $_{(646972\text{-}U)}$ 