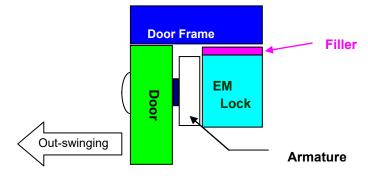

## **Mounting Diagram**

#### **Standard Mounting:**

-With Filler Plate attached on top of EM Lock.