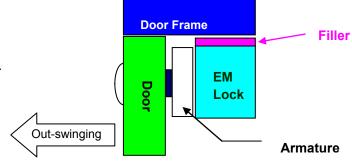

echnologies (M) Sdn Bhd (646972-U)

| TEL   | +603-8066 4636  | +603-8051 5788 |
|-------|-----------------|----------------|
| FAX   | +603-8051 4919  |                |
| WEB   | www.elock2u.net |                |
| EMAIL | enquiry@elock2u | i.net          |

#### EL-BKZ (ZL Bracket)

• Adjustable "ZL" bracket for inward door application.





Kyodensha Technologies (M) Sdn Bhd (2057536-M) Digit Innovation Technologies (M) Sdn Bhd (646972-U)

| TEL   | +603-8066 4636  | +603-8051 5788 |
|-------|-----------------|----------------|
| FAX   | +603-8051 4919  |                |
| WEB   | www.elock2u.net |                |
| EMAIL | enquiry@elock2u | i.net          |

# **EM Lock Series**

## **Mounting Diagram**

#### **Standard Mounting:**

- With Filler Plate attached on top of EM Lock.



#### L Bracket Mounting :

- Mounting with "Adjustable L Bracket" when Door frame is narrow.
- Mounting Procedure : Remove the original "Filler Plate" attached to EM Lock, replaced with " Adjustable L Bracket " set.



#### ZL Bracket mounting :

- Mounting with " ZL Bracket " for In-swing door application.
- Mounting Procedure : Remove the original "Filler Plate" attached to EM Lock, replaced with " Adjustable ZL Bracket " set.





Kyodensha Technologies (M) Sdn Bhd (2057536-M) Digit Innovation Technologies (M) Sdn Bhd (646972-U)

| TEL   | +603-8066 4636 +6  | 603-8051 5788 |
|-------|--------------------|---------------|
| FAX   | +603-8051 4919     |               |
| WEB   | www.elock2u.net    |               |
| EMAIL | enquiry@elock2u.ne | et            |