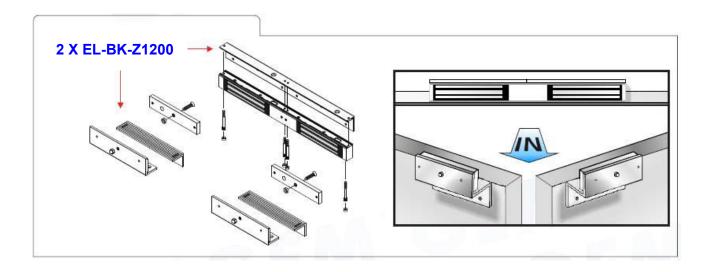

#### EL-BKZ (ZL Bracket)

• Adjustable "ZL" bracket for inward door application.

Kyodensha Technologies (M) Sdn Bhd (2057536-M) Digit Innovation Technologies (M) Sdn Bhd (646972-U)

| TEL   | +603-8066 4636  | +603-8051 5788 |
|-------|-----------------|----------------|
| FAX   | +603-8051 4919  |                |
| WEB   | www.elock2u.net |                |
| EMAIL | enquiry@elock2u | i.net          |

#### ZL Bracket mounting :

- Mounting with " ZL Bracket " for In-swing door application.
- Mounting Procedure : Remove the original "Filler Plate" attached to EM Lock, replaced with " Adjustable ZL Bracket " set.