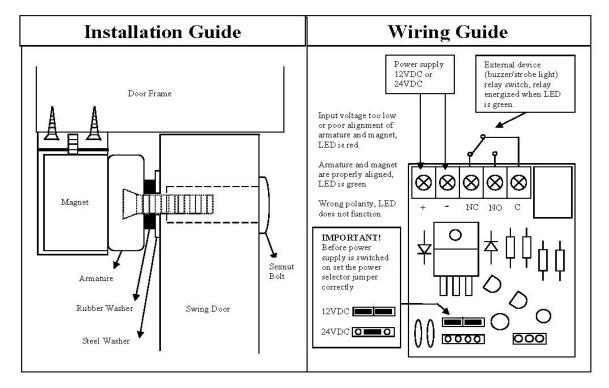

ation**

- 2X1200lbs holding force ( Double Magnets )
- Specially designed for double leaf doors
- Dual voltage 12 & 24 Vdc
- Current drawn 2 X (500mA / 250mA)
- MOV surge protection
- Fail-Safe type
- Unmonitored Model ( elock-1200X2 )
  & Monitored Model ( elock-1200LX2 )
- Push-off button on armature for instant release
- Dimension : -
  - Magnet : 265x2(L) X 66x2(W) X 40x2(D) mm Armature Plate : 185(L) X 60(W) X 17(D) mm



Kyodensha Technologies (M) Sdn Bhd (2057536-M) Digit Innovation Technologies (M) Sdn Bhd (646972-U)

| TEL   | +603-8066 4636  | +603-8051 5788 |
|-------|-----------------|----------------|
| FAX   | +603-8051 4919  |                |
| WEB   | www.elock2u.net |                |
| EMAIL | enquiry@elock2u | .net           |

# **EM Lock Series**

## **User Guide**



### **Optional Brackets**

#### EL-BKL ( L Bracket )

Adjustable "L" bracket for outward door when the header is narrow.





Kyodensha Technologies (M) Sdn Bhd (2057536-M) Digit Innovation Technologies (M) Sdn Bhd (646972-U)

| TEL   | +603-8066 4636  | +603-8051 5788 |
|-------|-----------------|----------------|
| FAX   | +603-8051 4919  |                |
| WEB   | www.elock2u.net |                |
| EMAIL | enquiry@elock2u | i.net          |

#### EL-BKZ (ZL Bracket)

• Adjustable "ZL" bracket for inward door application.





Kyodensha Technologies (M) Sdn Bhd (2057536-M) Digit Innovation Technologies (M) Sdn Bhd (646972-U)

| TEL   | +603-8066 4636  | +603-8051 5788 |
|-------|-----------------|----------------|
| FAX   | +603-8051 4919  |                |
| WEB   | www.elock2u.n