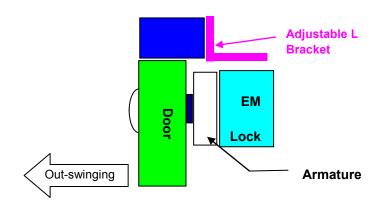

#### L Bracket Mounting :

- Mounting with "Adjustable L Bracket" when Door frame is narrow.
- Mounting Procedure : Remove the original "Filler Plate" attached to EM Lock, replaced with " Adjustable L Bracket " set.