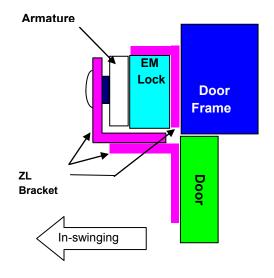

#### ZL Bracket mounting :

- Mounting with " ZL Bracket " for In-swing door application.
- Mounting Procedure : Remove the original "Filler Plate" attached to EM Lock, replaced with " Adjustable ZL Bracket " set.