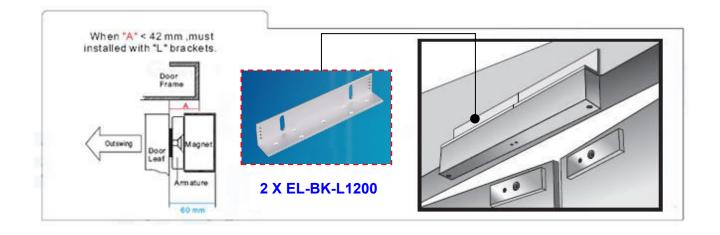

#### EL-BKL ( L Bracket )

Adjustable "L" bracket for outward door when the header is narrow.

Kyodensha Technologies (M) Sdn Bhd (2057536-M) Digit Innovation Technologies (M) Sdn Bhd (646972-U)

| TEL   | +603-8066 4636  | +603-8051 5788 |
|-------|-----------------|----------------|
| FAX   | +603-8051 4919  |                |
| WEB   | www.elock2u.net |                |
| EMAIL | enquiry@elock2u | i.net          |

#### L Bracket Mounting :

- Mounting with "Adjustable L Bracket" when Door frame is narrow.
- Mounting Procedure : Remove the original "Filler Plate" attached to EM Lock, replaced with " Adjustable L Bracket " set.