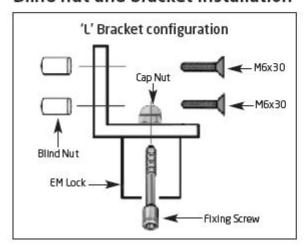

# 'L' Bracket mounting

### Blind nut and bracket installation

Kyodensha Technologies (M) Sdn Bhd (2057536-M) Digit Innovation Technologies (M) Sdn Bhd (646972-U)