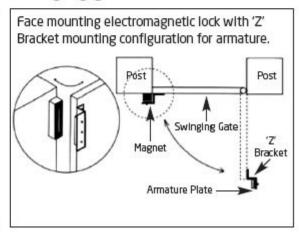

elease
- Safety Approval: CE
- Operating Temperature: -20°C to 55°C
- Dimension:
  - Magnet :220(L) X 62(W) X 43(D) mm
  - Armature Plate :185(L) X 61(W) X 17(D) mm





Kyodensha Technologies (M) Sdn Bhd (2057536-M) Digit Innovation Technologies (M) Sdn Bhd (646972-U)

No. 12A Jalan PPU3A, Pusat Teknologi Sinar Puchong 47150 Puchong Selangor, Malaysia

+603-8066 4636 +6038051 5788 FAX +603-8051 4919 WEB www.elock2u.net enquiry@elock2u.net

**EMAIL** 

## **Mounting Configurations:**

Please identify the type of installation required, for example; which way the door/gate will swing. Refer to the installation diagrams for the blind nut, magnetic lock, bracket & armature to complete the install.

### Standard mounting



# 'L' Bracket mounting



## 'Z' Bracket mounting



## Swinging gate



## Sliding gate





Kyodensha Technologies (M) Sdn Bhd (2057536-M) Digit Innovation Technologies (M) Sdn Bhd (646972-U)

No. 12A Jalan PPU3A, Pusat Teknologi Sinar Puchong 47150 Puchong Selangor, Malaysia TEL +603-8066 4636 +6038051 5788 FAX +603-8051 4919 WEB www.elock2u.net EMAIL enquiry@elock2u.net

### **Installation Instructions:**

### Blind nut installation x2



# Blind nut and electromagnetic lock installation





### Blind nut and bracket installation







Kyodensha Technologies (M) Sdn Bhd (2057536-M) Digit Innovation Technologies (M) Sdn Bhd (646972-U)

#### Armature installation





### Wiring configuration

It is recommended to install the electromagnetic lock inside the property and conceal the cable inside the door frame to avoid unlawful entry.





### Rubber washe