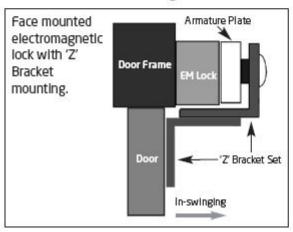

mature for instant release
- Safety Approval: CE
- Operating Temperature: -20°C to 55°C
- Dimension:
  - Magnet :220(L) X 62(W) X 43(D) mm
  - Armature Plate :185(L) X 61(W) X 17(D) mm





Kyodensha Technologies (M) Sdn Bhd (2057536-M) Digit Innovation Technologies (M) Sdn Bhd (646972-U)

No. 12A Jalan PPU3A, Pusat Teknologi Sinar Puchong 47150 Puchong Selangor, Malaysia

+603-8066 4636 +6038051 5788 FAX +603-8051 4919 WEB www.elock2u.net enquiry@elock2u.net

**EMAIL** 

## **Mounting Configurations:**

Please identify the type of installation required, for example; which way the door/gate will swing. Refer to the installation diagrams for the blind nut, magnetic lock, bracket & armature to complete the install.

### Standard mounting



# 'L' Bracket mounting



## 'Z' Bracket mounting



## Swinging gate



## Sliding gate





Kyodensha Technologies (M) Sdn Bhd (2057536-M) Digit Innovation Technologies (M) Sdn Bhd (646972-U)

No. 12A Jalan PPU3A, Pusat Teknologi Sinar Puchong 47150 Puchong Selangor, Malaysia TEL +603-8066 4636 +6038051 5788 FAX +603-8051 4919 WEB www.elock2u.net EMAIL enquiry@elock2u.net

### **Installation Instructions:**

### Blind nut installation x2



# Blind nut and electromagnetic lock installation





### Blind nut and bracket installation







Kyodensha Technologies (M) Sdn Bhd (2057536-M) Digit Innovation Technologies (M) Sdn Bhd (646972-U)

#### Armature installation





### Wiring configuration

It is recommended to install the electromagnetic lock inside the property and conceal the cable inside the door frame to avoid unlawful entry.