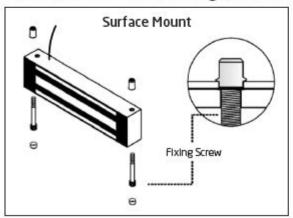

uiry@elock2u.net

**EMAIL** 

## **Mounting Configurations:**

Please identify the type of installation required, for example; which way the door/gate will swing. Refer to the installation diagrams for the blind nut, magnetic lock, bracket & armature to complete the install.

### Standard mounting



# 'L' Bracket mounting



## 'Z' Bracket mounting



## Swinging gate



## Sliding gate





Kyodensha Technologies (M) Sdn Bhd (2057536-M) Digit Innovation Technologies (M) Sdn Bhd (646972-U)

No. 12A Jalan PPU3A, Pusat Teknologi Sinar Puchong 47150 Puchong Selangor, Malaysia TEL +603-8066 4636 +6038051 5788 FAX +603-8051 4919 WEB www.elock2u.net EMAIL enquiry@elock2u.net

### **Installation Instructions:**

### Blind nut installation x2



# Blind nut and electromagnetic lock installation





### Blind nut and bracket installation







Kyodensha Technologies (M) Sdn Bhd (2057536-M) Digit Innovation Technologies (M) Sdn Bhd (646972-U)

#### Armature installation





### Wiring configuration

It is recommended to install the electromagnetic lock inside the property and conceal the cable inside the door frame to avoid unlawful entry.





### Rubber washer installation

The rubber washer allows the armature plate to plvot to compensate for door misalignment.

Rubber Washer



Kyodensha Technologies (M) Sdn Bhd (2057536-M) Digit Innovation Technologies (M) Sdn Bhd (646972-U)

No. 12A Jalan PPU3A, Pusat Teknologi Sinar Puchong 47150 Puchong Selangor, Malaysia TEL +60 FAX +60 WEB ww EMAIL en

+603-8066 4636 +6038051 5788 +603-8051 4919 www.elock2u.net enquiry@elock2u.net