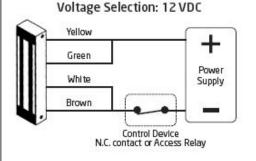

### Wiring configuration

It is recommended to install the electromagnetic lock inside the property and conceal the cable inside the door frame to avoid unlawful entry.