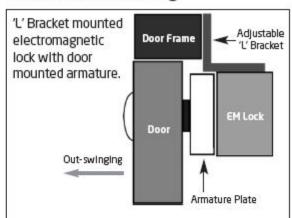

ype
- Push-off button on armature for instant release
- Safety Approval: CE
- Operating Temperature: -20°C to 55°C
- Dimension:
  - Magnet :220(L) X 62(W) X 43(D) mm
  - Armature Plate :185(L) X 61(W) X 17(D) mm





Kyodensha Technologies (M) Sdn Bhd (2057536-M) Digit Innovation Technologies (M) Sdn Bhd (646972-U)

No. 12A Jalan PPU3A, Pusat Teknologi Sinar Puchong 47150 Puchong Selangor, Malaysia

+603-8066 4636 +6038051 5788 FAX +603-8051 4919 WEB www.elock2u.net enquiry@elock2u.net

**EMAIL** 

## **Mounting Configurations:**

Please identify the type of installation required, for example; which way the door/gate will swing. Refer to the installation diagrams for the blind nut, magnetic lock, bracket & armature to complete the install.

### Standard mounting



# 'L' Bracket mounting



## 'Z' Bracket mounting



## Swinging gate



## Sliding gate





Kyodensha Technologies (M) Sdn Bhd (2057536-M) Digit Innovation Technologies (M) Sdn Bhd (646972-U)

No. 12A Jalan PPU3A, Pusat Teknologi Sinar Puchong 47150 Puchong Selangor, Malaysia TEL +603-8066 4636 +6038051 5788 FAX +603-8051 4919 WEB www.elock2u.net EMAIL enquiry@elock2u.net

### **Installation Instructions:**

### Blind nut installation x2



# Blind nut and electromagnetic lock installation





### Blind nut and bracket installation







Kyodensha Technologies (M) Sdn Bhd (2057536-M) Digit Innovation Technologies (M) Sdn Bhd (646972-U)

#### Armature installation





### Wiring configuration

It is recommended to install the electromagnetic lock inside the property and conceal the cable inside the door frame