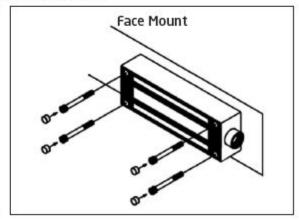

ry@elock2u.net

**EMAIL** 

## **Mounting Configurations:**

Please identify the type of installation required, for example; which way the door/gate will swing. Refer to the installation diagrams for the blind nut, magnetic lock, bracket & armature to complete the install.

### Standard mounting



# 'L' Bracket mounting



## 'Z' Bracket mounting



## Swinging gate



## Sliding gate





Kyodensha Technologies (M) Sdn Bhd (2057536-M) Digit Innovation Technologies (M) Sdn Bhd (646972-U)

No. 12A Jalan PPU3A, Pusat Teknologi Sinar Puchong 47150 Puchong Selangor, Malaysia TEL +603-8066 4636 +6038051 5788 FAX +603-8051 4919 WEB www.elock2u.net EMAIL enquiry@elock2u.net

### **Installation Instructions:**

### Blind nut installation x2



# Blind nut and electromagnetic lock installation





### Blind nut and bracket installation







Kyodensha Technologies (M) Sdn Bhd (2057536-M) Digit Innovation Technologies (M) Sdn Bhd (646972-U)

#### Armature installation





### Wiring configuration

It is recommended to install the electromagnetic lock inside the property and conceal the cable inside the door frame to avoid unlawful entry.





### Rubber washer installation

The rubber washer allows the armature plate to plvot to compensate for door misalignment.

Rubber Washer



Kyodensha Technologies (M) Sdn Bhd (2057536-M) Digit Innovation Technologies (M) Sdn Bhd (646972-U)

No. 12A Jalan PPU3A, Pusat Teknologi Sinar Puchong 47150 Puchong Selangor, Malaysia TEL +60 FAX +60 WEB ww EMAIL en

+603-8066 4636 +6038051 5788 +603-8051 4919 www.elock2u.net enquiry@elock2u.net