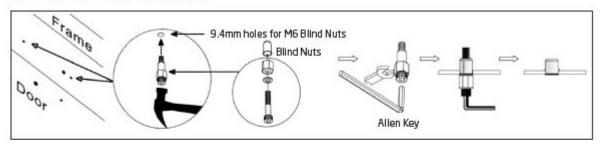

### Blind nut installation x2

# Blind nut and electromagnetic lock installation