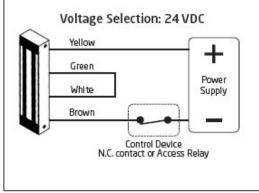

### Wiring configuration

It is recommended to install the electromagnetic lock inside the property and conceal the cable inside the door frame to avoid unlawful entry.