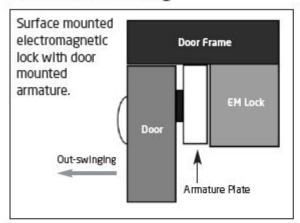

e protection
- Fail-Safe type
- Push-off button on armature for instant release
- Safety Approval: CE
- Operating Temperature: -20°C to 55°C
- Dimension:
  - Magnet :220(L) X 62(W) X 43(D) mm
  - Armature Plate :185(L) X 61(W) X 17(D) mm





Kyodensha Technologies (M) Sdn Bhd (2057536-M) Digit Innovation Technologies (M) Sdn Bhd (646972-U)

No. 12A Jalan PPU3A, Pusat Teknologi Sinar Puchong 47150 Puchong Selangor, Malaysia

+603-8066 4636 +6038051 5788 FAX +603-8051 4919 WEB www.elock2u.net enquiry@elock2u.net

**EMAIL** 

## **Mounting Configurations:**

Please identify the type of installation required, for example; which way the door/gate will swing. Refer to the installation diagrams for the blind nut, magnetic lock, bracket & armature to complete the install.

### Standard mounting



# 'L' Bracket mounting



## 'Z' Bracket mounting



## Swinging gate



## Sliding gate





Kyodensha Technologies (M) Sdn Bhd (2057536-M) Digit Innovation Technologies (M) Sdn Bhd (646972-U)

No. 12A Jalan PPU3A, Pusat Teknologi Sinar Puchong 47150 Puchong Selangor, Malaysia TEL +603-8066 4636 +6038051 5788 FAX +603-8051 4919 WEB www.elock2u.net EMAIL enquiry@elock2u.net

### **Installation Instructions:**

### Blind nut installation x2



# Blind nut and electromagnetic lock installation





### Blind nut and bracket installation







Kyodensha Technologies (M) Sdn Bhd (2057536-M) Digit Innovation Technologies (M) Sdn Bhd (646972-U)

#### Armature installation





### Wiring configuration

It is recommended to install the electromagnetic lock inside the property and conceal the c