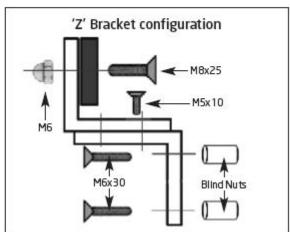

nfigurations:**

Please identify the type of installation required, for example; which way the door/gate will swing. Refer to the installation diagrams for the blind nut, magnetic lock, bracket & armature to complete the install.

### Standard mounting



# 'L' Bracket mounting



## 'Z' Bracket mounting



## Swinging gate



## Sliding gate





Kyodensha Technologies (M) Sdn Bhd (2057536-M) Digit Innovation Technologies (M) Sdn Bhd (646972-U)

No. 12A Jalan PPU3A, Pusat Teknologi Sinar Puchong 47150 Puchong Selangor, Malaysia TEL +603-8066 4636 +6038051 5788 FAX +603-8051 4919 WEB www.elock2u.net EMAIL enquiry@elock2u.net

### **Installation Instructions:**

### Blind nut installation x2



# Blind nut and electromagnetic lock installation





### Blind nut and bracket installation







Kyodensha Technologies (M) Sdn Bhd (2057536-M) Digit Innovation Technologies (M) Sdn Bhd (646972-U)

#### Armature installation





### Wiring configuration

It is recommended to install the electromagnetic lock inside the property and conceal the cable inside the door frame to avoid unlawful entry.





### Rubber washer installation

The rubber washer allows the armature plate to plvot to compensate for door misalignment.

Rubber Washer



Kyodensha Technologies (M) Sdn Bhd (2057536-M) Digit Innovation Technologies (M) Sdn Bhd (646972-U)

No. 12A Jalan PPU3A, Pusat Teknologi Sinar Puchong 47150 Puchong Selangor, Malaysia TEL +60 FAX +60 WEB ww EMAIL en

+603-8066 4636 +6038051 5788 +603-8051 4919 www.elock2u.net enquiry@elock2u.net