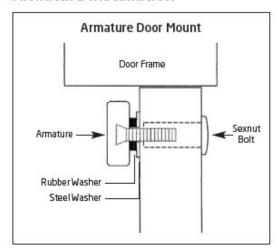

#### Armature installation

### Rubber washer installation

The rubber washer allows the armature plate to plvot to compensate for door misalignment.

Rubber Washer

Kyodensha Technologies (M) Sdn Bhd (2057536-M) Digit Innovation Technologies (M) Sdn Bhd (646972-U)