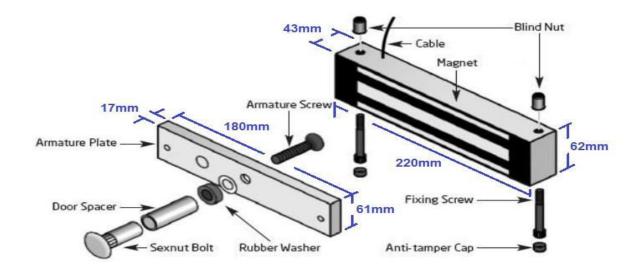

### **Specifications**

- Stainless Steel housing
- Fully sealed electronics, Weather-resistant rating IP 66
- Face or side mounts easily with a minimum of tools
- Dual voltage 12 & 24 Vdc
- Current drawn 500mA / 250mA
- MOV surge protection
- Fail-Safe type
- Push-off button on armature for instant release
- Safety Approval: CE
- Operating Temperature: -20°C to 55°C
- Dimension:
  - Magnet :220(L) X 62(W) X 43(D) mm
  - Armature Plate :185(L) X 61(W) X 17(D) mm