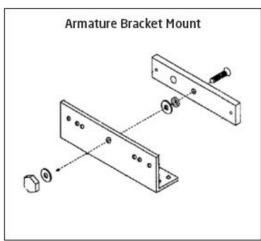

### Blind nut and bracket installation

Kyodensha Technologies (M) Sdn Bhd (2057536-M) Digit Innovation Technologies (M) Sdn Bhd (646972-U)