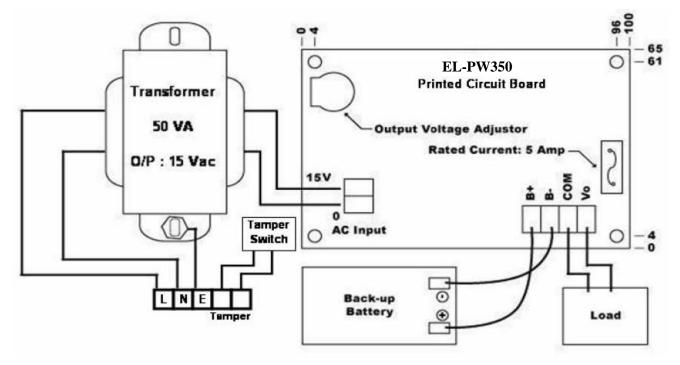

## Back Up DC Power Supply System Diagram

Kyodensha Technologies (M) Sdn Bhd (2057536-M) Information Communication Technologies (M) Sdn Bhd (640944-K-M) Digit Innovation Technologies (M) Sdn Bhd (646972-U)