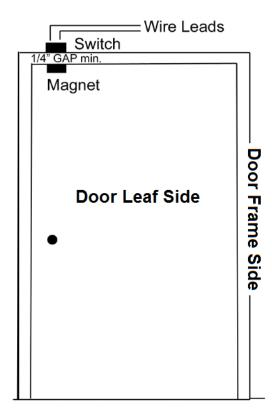

# Installation Instruction:

- Drill 3/4" hole in door frame side (NOT on door leaf side) to mount the switch
- 2. Drill 3/4" hole in door leaf side to mount the magnet
- Make sure gap is not less than 1/4" between switch and magnet
- 4. Connect the wire leads from switch into alarm circuit / door access controller / keypad card reader
- 5. Designed for use with steel, wood and other door and window materials