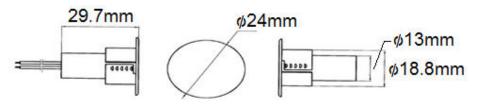

#### **Specification**

- #22AWG UL approved Lead wire
- Maximum Contact Rating: 100VDC 0.5A 10W
- Wide Gap up to : 1 1/2" ( 38 mm ) with Rare Earth Magnet designed for steel door
- Weather Resistant Rating IP65
- Dimension (mm): (30 L x 19 Dia) mm
- Safety approvals : CE
- **Electrical Specification:** Voltage: 100 V AC/DC max. Current: 0.5 A max. Power: 10 W max.

## **User Guide: Product Dimension**

Kyodensha Technologies (M) Sdn Bhd (2057536-M) Digit Innovation Technologies (M) Sdn Bhd (646972-U)

No. 12A Jalan PPU3A, Pusat Teknologi Sinar Puchong 47150 Puchong Selangor, Malaysia