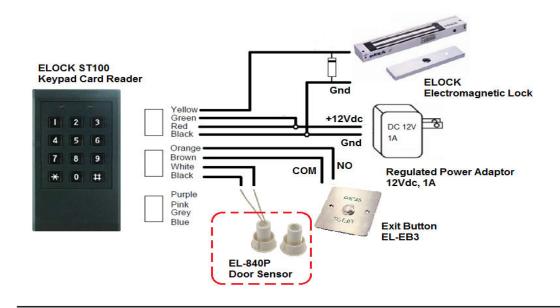

## Wiring Diagram :

Kyodensha Technologies (M) Sdn Bhd (2057536-M) Digit Innovation Technologies (M) Sdn Bhd (646972-U)

No. 12A Jalan PPU3A, Pusat Teknologi Sinar Puchong 47150 Puchong Selangor, Malaysia