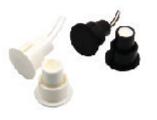

EL-840P / EL-840PB

#### **Features**

EL-840P 3/4" Steel Door Contacts offers high quality door contact with high grade magnet and designed in miniature size which ease for installation.

- Designed specifically for steel door installation with • Self-locking housing
- 3/4" diameter press to fit
- Ruthenium Over Gold Reeds

## Color Available :

White : EL-840P Brown: EL-840PB