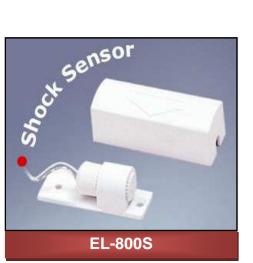

## elock Sensor Series

## **Features**

*elock EL-800S Shock Sensor* offers high quality sensor by Gold Plated Contact and designed in miniature size which eases for installation.

## **Specification**

- 24ct gold plated internal contact
- Sensitivity adjustable from High to Low
- Suitable for most security system
- Contact Type N.C. Contact
- ISO 9000 certified Manufacturer
- Dimension : 60(L) X 22(W) X 22(D) mm
- Safety approvals : CE