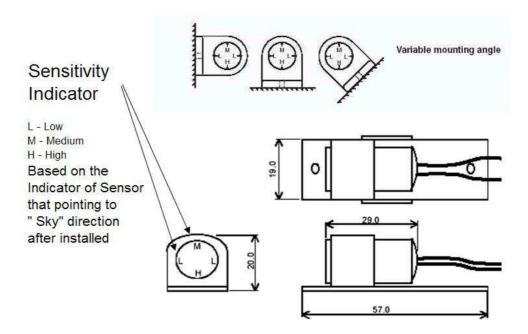

## **User Guide: Sensitivity Indicator**

Kyodensha Technologies (M) Sdn Bhd (2057536-M) Digit Innovation Technologies (M) Sdn Bhd (646972-U)

No. 12A Jalan PPU3A, Pusat Teknologi Sinar Puchong 47150 Puchong Selangor, Malaysia