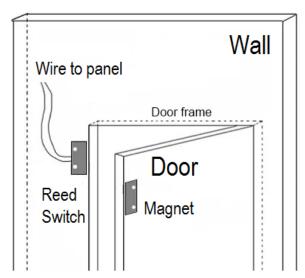

### **Installation Instruction:**

- Place the switch (with wire) on door frame, mark the mounting position and fix the screw in door frame to mount the switch
- Place the magnet on door leaf, mark the mounting position and fix the screw in door leaf to mount the magnet
- Make sure maximum gap is 1 inch between switch and magnet
- 4. Connect the wire leads from reed switch to panel
- Designed for use with steel, wood and other door and window materials

# Surface Mount

Kyodensha Technologies (M) Sdn Bhd (2057536-M) Digit Innovation Technologies (M) Sdn Bhd (646972-U)

Kyodensha Technologies (M) Sdn Bhd (2057536-M) Digit Innovation Technologies (M) Sdn Bhd (646972-U)