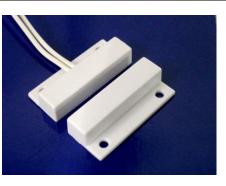

#### **Features**

**EL-800P** white color miniature door contact is meant for easy installation.

Suitable for most security system.

- Ruthenium Over Gold Reeds
- UL approved PVC Lead Out wire

## **Specification**

- Maximum Contact Rating :- 100VDC 0.5A 10W
- Wide Gap :

1"

Wide Gap Closed Loop

- Dimension : (33 L x 15 W x 8 D) mm
- Safety Approval:- CE
- ISO 9000 certified Manufacturer
- IP Rating: 65