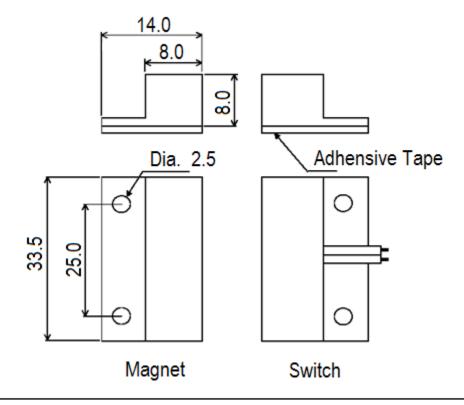

## **Specification**

- Maximum Contact Rating :- 100VDC 0.5A 10W
- Wide Gap :

1"

Wide Gap Closed Loop

- Dimension : (33 L x 15 W x 8 D) mm
- Safety Approval:- CE
- ISO 9000 certified Manufacturer
- IP Rating: 65

### **User Guide: Product Dimension**

Kyodensha Technologies (M) Sdn Bhd (2057536-M) Digit Innovation Technologies (M) Sdn Bhd (646972-U)

No. 12A Jalan PPU3A, Pusat Teknologi Sinar Puchong 47150 Puchong Selangor, Malaysia TEL +603-8066 4636 +603-8051 5788 FAX +603-8051 4919 WEB www.elock2u.net EMAIL enquiry@elock2u.net