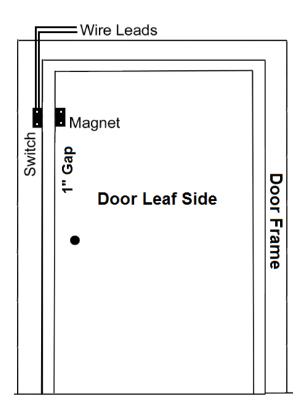

### **Installation Instruction:**

- Place the switch (with wire) on door frame, mark the mounting position and fix the screw in door frame to mount the switch
- Place the magnet on door leaf, mark the mounting position and fix the screw in door leaf to mount the magnet
- Make sure maximum gap is 1 inch between switch and magnet
- 4. Connect the wire leads from reed switch to panel
- Designed for use with steel, wood and other door and window materials