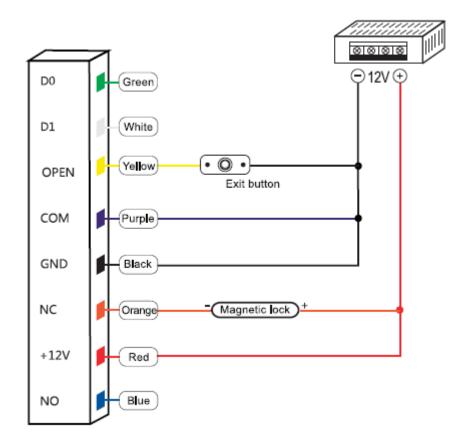

### Wiring Diagram (Standalone Mode):

Kyodensha Technologies (M) Sdn Bhd (2057536-M) Digit Innovation Technologies (M) Sdn Bhd (646972-U)

WEB www.elock2u.net enquiry@elock2u.net