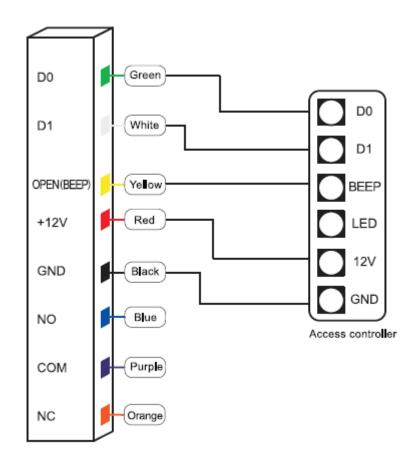

# Wiring Diagram (Operating as Wiegand Output Reader):

enquiry@elock2u.net

**EMAIL**