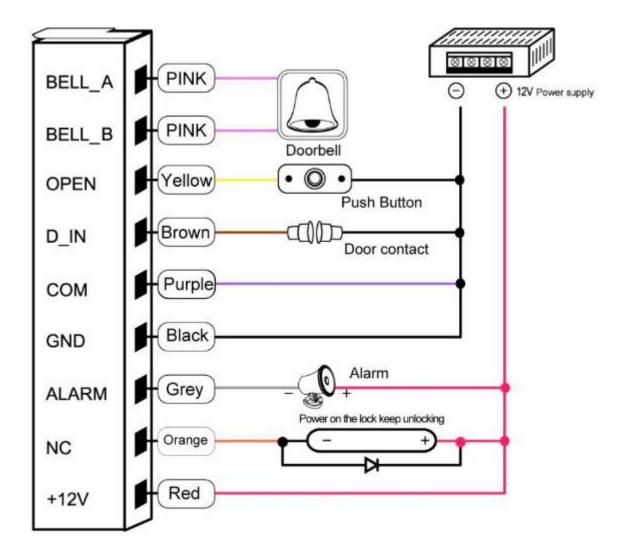

## Wiring Diagram (Standalone Mode):

Kyodensha Technologies (M) Sdn Bhd (2057536-M) Digit Innovation Technologies (M) Sdn Bhd (646972-U)

No. 12A Jalan PPU3A, Pusat Teknologi Sinar Puchong 47150 Puchong Selangor, Malaysia