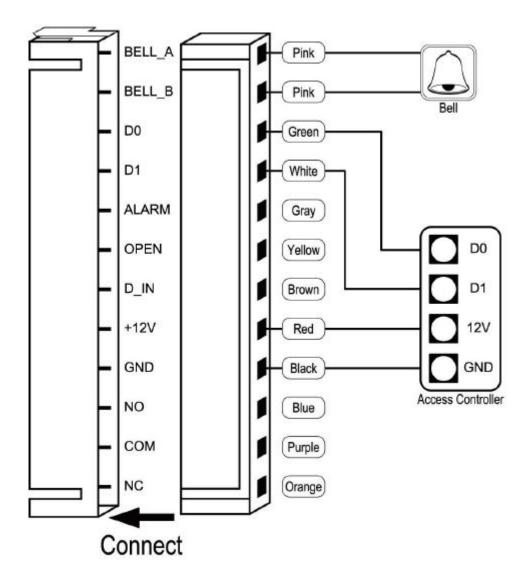

# Wiring Diagram (Operating as Wiegand Output Reader) :

Kyodensha Technologies (M) Sdn Bhd (2057536-M) Digit Innovation Technologies (M) Sdn Bhd (646972-U)

No. 12A Jalan PPU3A, Pusat Teknologi Sinar Puchong 47150 Puchong Selangor, Malaysia