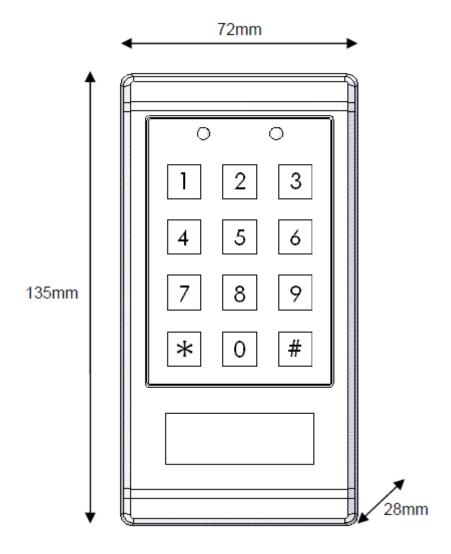

## **Specification**:

- Reading Range : Max 3" (75mm)
- Input Voltage: 9 ~ 16VDC, 12VDC (Recommended)
- Current Consumption : 110mA +/- 10mA
- Data Format : Wiegand 26bit + Rosslare Keypad Format
- Carrier Frequency : 125KHz
- LED Indicator : Red and Green
- Cable Distance : 100m
- Dimension : 135mm x 72mm x 28mm
- Unit Weight : 200g
- Operating Temperature : 0°C ~ 66°C

## **Dimension**:

Kyodensha Technologies (M) Sdn Bhd (2057536-M) Digit Innovation Technologies (M) Sdn Bhd (646972-U)

No. 12A Jalan PPU3A, Pusat Teknologi Sinar Puchong 47150 Puchong Selangor, Malaysia

| TEL   |  |
|-------|--|
| FAX   |  |
| WEB   |  |
| EMAIL |  |