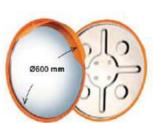

EL-RSCM800 Outdoor

EL-RSCM600 Outdoor

EL-RSCM490 Outdoor

EL-RSCM490 Indoor

| Model              | EL-RSCM800<br>Outdoor | EL-RSCM600<br>Outdoor | EL-RSCM490<br>Outdoor | EL-RSCM490<br>Indoor |
|--------------------|-----------------------|-----------------------|-----------------------|----------------------|
| Diameter (mm)      | Ø800                  | Ø600                  | Ø490                  | Ø490                 |
| Gross Weight (Kg)  | 15                    | 11                    | 3                     | 3                    |
| Mounted On         | Pole                  | Pole                  | Wall / Pole           | Wall                 |
| Pole Diameter (mm) | Ø75                   | Ø50                   | Ø50                   |                      |