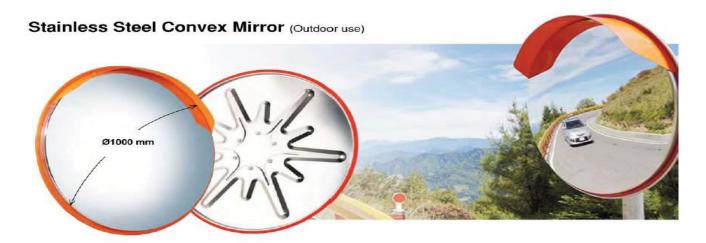

Stainless steel convex mirror can be easily installed at road intersection and parking lot where there is a severe risk of accidental breakage. Stainless steel mirror is virtually unbreakable and requires minimal maintenance, therefore, it produces cost effective result in the long run when compared to other materials that may require regular maintenance or replacement. It has indeed rapidly replacing mirror of other materials for both indoor and outdoor application for the above reasons.

## Feature:

- ✓ Extreme Weather Condition
- ✓ Virtually Tough
- ✓ Unbreakable and Impact Resistant
- ✓ Durable. Reduce Cost in Long Term
- ✓ Long Lasting Shine
- ✓ Virtually Maintenance Free

WEB www.elock2u.net
EMAIL enquiry@elock2u.net