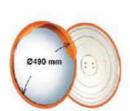

EL-RSCM800 Outdoor

EL-RSCM600 Outdoor

EL-RSCM490 Outdoor

EL-RSCM490 Indoor

| Model              | EL-RSCM800<br>Outdoor | EL-RSCM600<br>Outdoor | EL-RSCM490<br>Outdoor | EL-RSCM490<br>Indoor |
|--------------------|-----------------------|-----------------------|-----------------------|----------------------|
| Diameter (mm)      | Ø800                  | Ø600                  | Ø490                  | Ø490                 |
| Gross Weight (Kg)  | 15                    | 11                    | 3                     | 3                    |
| Mounted On         | Pole                  | Pole                  | Wall / Pole           | Wall                 |
| Pole Diameter (mm) | Ø75                   | Ø50                   | Ø50                   |                      |