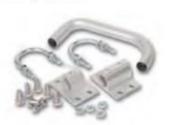

For Pole Diameter : Ø75mm

Bracket EL-RSCM800 Outdoor

For Pole Diameter : Ø50mm

Bracket EL-RSCM600 Outdoor

Bracket EL-RSCM490 Outdoor

Bracket EL-RCSM490 Indoor

Kyodensha Technologies (M) Sdn Bhd (2057536-M) Digit Innovation Technologies (M) Sdn Bhd (646972-U)