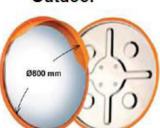

EL-RSCM800 Outdoor

EL-RSCM600 Outdoor

EL-RSCM490 Outdoor

EL-RSCM490 Indoor

| Model              | EL-RSCM800<br>Outdoor | EL-RSCM600<br>Outdoor | EL-RSCM490<br>Outdoor | EL-RSCM490<br>Indoor |
|--------------------|-----------------------|-----------------------|-----------------------|----------------------|
| Diameter (mm)      | Ø800                  | Ø600                  | Ø490                  | Ø490                 |
| Gross Weight (Kg)  | 15                    | 11                    | 3                     | 3                    |
| Mounted On         | Pole                  | Pole                  | Wall / Pole           | Wall                 |
| Pole Diameter (mm) | Ø75                   | Ø50                   | Ø50                   |                      |