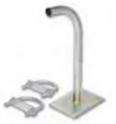

For Pole Diameter : Ø75mm

Bracket EL-RSCM800 Outdoor

For Pole Diameter : Ø50mm

Bracket EL-RSCM600 Outdoor

Bracket EL-RSCM490 Outdoor

Bracket EL-RCSM490 Indoor

Kyodensha Technologies (M) Sdn Bhd (2057536-M) Digit Innovation Technologies (M) Sdn Bhd (646972-U)