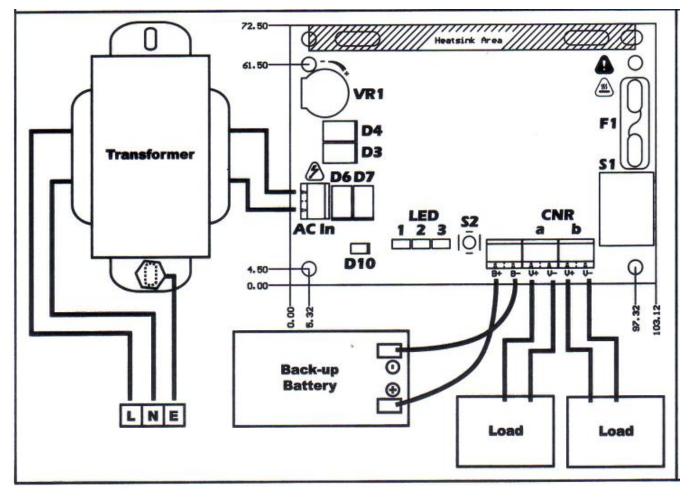

## Back Up DC Power Supply System Diagram

Kyodensha Technologies (M) Sdn Bhd (2057536-M) Information Communication Technologies (M) Sdn Bhd (640944-K-M) Digit Innovation Technologies (M) Sdn Bhd (646972-U)