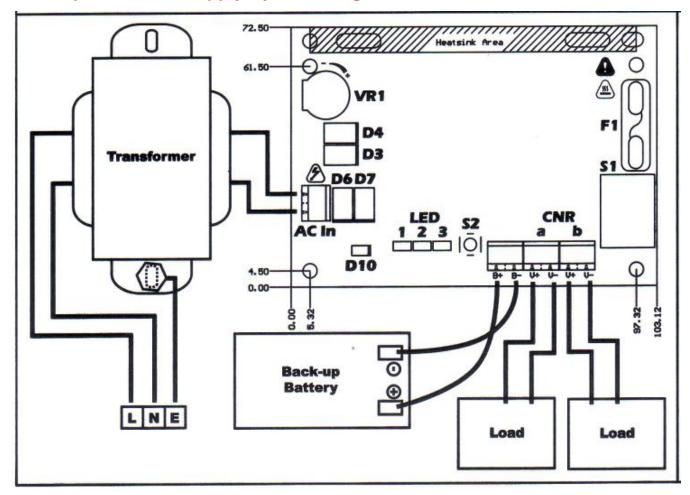

## **Back Up DC Power Supply System Diagram**

Kyodensha Technologies (M) Sdn Bhd (2057536-M) Information Communication Technologies (M) Sdn Bhd (640944-K-M) Digit Innovation Technologies (M) Sdn Bhd (646972-U)