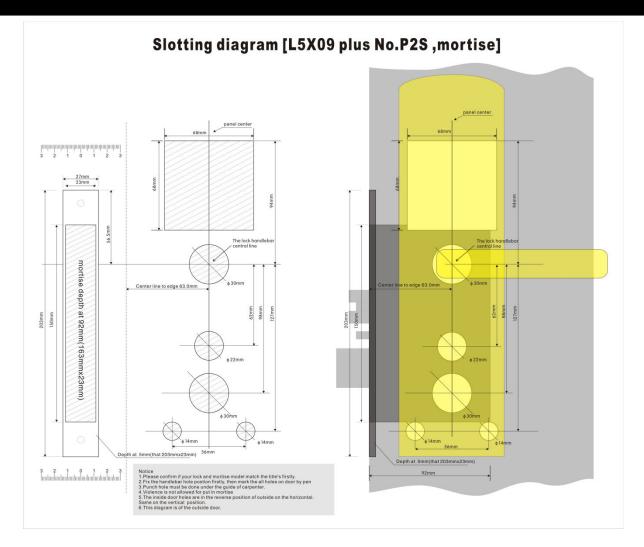

## **SPECIFICATIONS**

- ✓ Model: HL5209
- ✓ Power: LR6 (AA)battery x 4pcs✓ Low power alarm voltage: 4.8V
- ✓ Communication: 13.56MHz RFID (with keycard)/infrared (with LMA or WDR)
- ✓ Card support: MIFARE® S50 plus S70
- ✓ Working Distance: 45mm Max
- ✓ Working Temperature: 0-60°C
- ✓ Working Humidity: 15~85%RH
- ✓ Static current: < 30uA
  </p>
- √ Working current: < 150mA
  </p>
- ✓ Memory: 800 Transactions include Time/Date/Card ID/Card type/Room ID
- ✓ Software: Hotel lock system™
- ✓ Gross Weight: 2.3KG
- ✓ Package: 6pcs/Carton at 50.0 X 42.0 X 33.0 CM
- ✓ Content: Front/Back panel, mortise, cylinder, keyx2, battery-pack, manual/Strike (no battery included, no card)