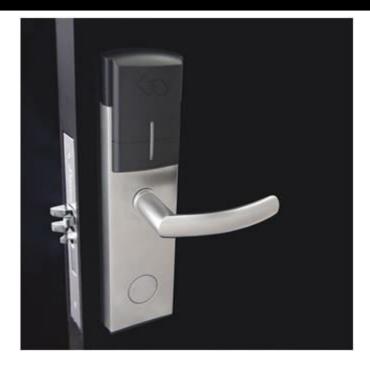

HOTEL LOCK HL5209

## **BENEFITS**

- ✓ Finish: Stainless steel wire drawing
- ✓ Stainless steel panel and handle
- ✓ RFID MIFARE® technology,100,000 times write life for keycard, contactless reading keycard
- ✓ ANSI mortise
- ✓ Openings 20,000 times for one new battery pack
- ✓ Auto deadbolt
- ✓ Free-engage handle while locking
- ✓ Passage mode activate by passage card for meeting case
- ✓ Do not disturb (DND) function for hotels: While thumb turn is on from inside, the lock will refuse the keycard outside by show red light
- ✓ Panic release function: the deadbolt and latch are automatically retracted by inside handle shaking to easy egress when emergency happens
- ✓ Hotel Lock System<sup>™</sup> required
- ✓ 30mm-35mm thickness door
- ✓ Each hotel lock equipped double clock, control the guests check-in and departure time accurately, Make your management of rooms easily.