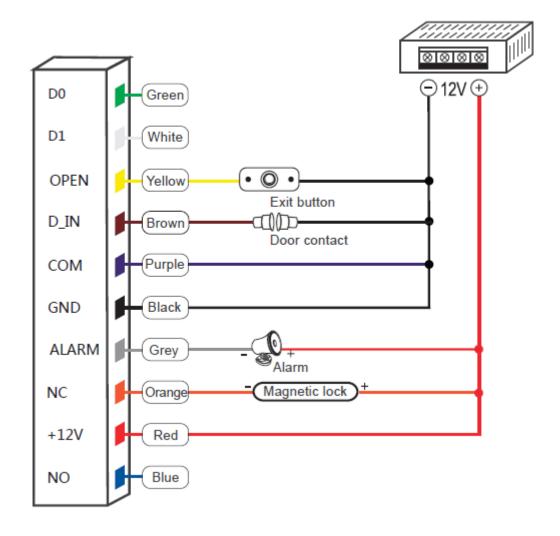

f zinc alloy case
- Weatherproof design
- Wiegand26 Output
- Infrared remote control operation
- Multiple access mode operation

#### **Technical Specification:**

Input Voltage: 12V DC

Current Consumption : ≤ 350mA

Operating Temperature : -40°C ~ +60°C

Card Type: 125kHz EM card

Wiegand Interface : Wiegand 26 bits

• Facial Recognition Distance : 50CM~1Meter

Indication : Buzzer and LEDs (Red and Green)

Lock Output Load : ≤ 1A

User Capacity: 10000 card user | 1000 facial user | 600 fingerprint

 Access mode : card | facial recognition | fingerprint | card+fingerprint | card+facial recognition

• Dimension: 139 x 70 x 22 mm

Unit Weight : 200g



Kyodensha Technologies (M) Sdn Bhd (2057536-M) Digit Innovation Technologies (M) Sdn Bhd (646972-U)

### Wiring Diagram (Standalone Mode):





WEB www.elock2u.net enquiry@elock2u.net

# Wiring Diagram (Operating as Wiegand Output Reader):





enquiry@elock2u.net

**EMAIL**