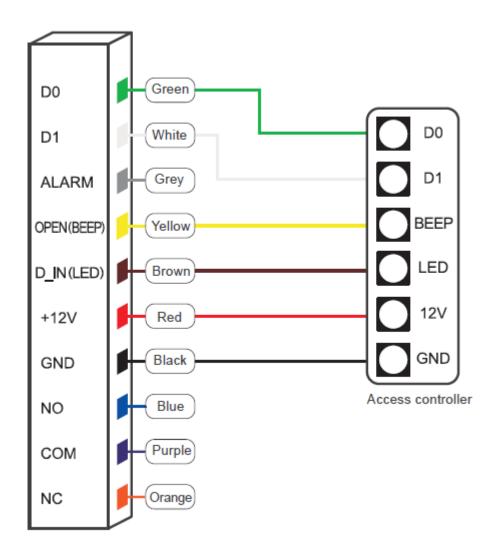

# Wiring Diagram (Operating as Wiegand Output Reader):

enquiry@elock2u.net

**EMAIL**