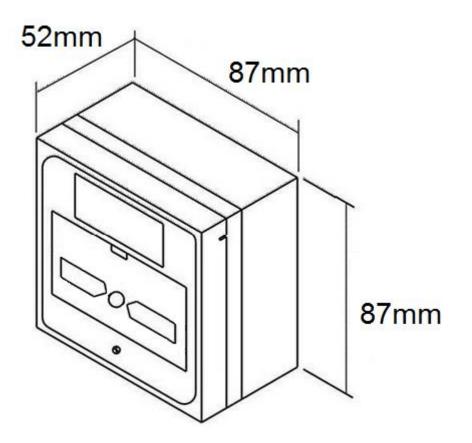

## **Technical Specification:**

- Operating voltage: 30 VDC
- Operating current: 2 A
- Contact : 2 Pole (2NC, 2NO, 2COM)
- Withstood-voltage: 250 VAC
- Temperature range: -30 °C to +70 °C
- Ingress protection rating: IP24D
- Mounting way: Wall mounting
- Dimension: 87 mm x 87 mm x 52 mm

**Resettable Emergency Door Release Dimension :** 

Kyodensha Technologies (M) Sdn Bhd (2057536-M) Digit Innovation Technologies (M) Sdn Bhd (646972-U)

No. 12A Jalan PPU3A, Pusat Teknologi Sinar Puchong 47150 Puchong Selangor, Malaysia 
 TEL
 +603-8066
 4636
 +603-8051
 5788