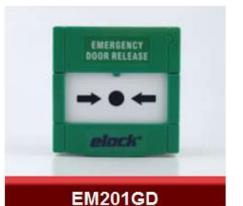

## **Resettable Emergency Door Release**

#### **Description:**

The EM-201 resettable door release is unlike the break glass unit. It offers the benefits & environmental advantages of a resettable operating element.

### Key Features:

- Double Pole
- Fast and easy installation, Special tool operating test facility
- Unique 'Plug & Play' installation concept
- Simple maintenance Only one tool is needed for test and reset
- Choice of surface or flush mount, Marking options