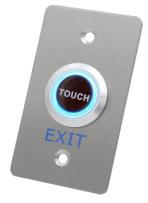

EL-ST850 series button is casted by 304 stainless steel with drawing panel processing. It is elegant style with long time usage.