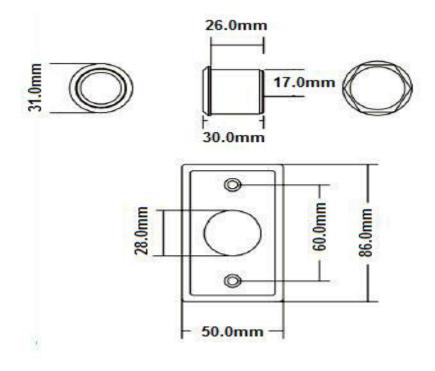

## **Specification :**

| Parameter          | Description                                |
|--------------------|--------------------------------------------|
| Dimension          | 86 x 50 x 25 (mm)                          |
| Standard Structure | Stainless Steel Panel, Steel Button        |
| Panel Material     | 304 Stainless Steel, Wire Drawing Finished |
| Contact Rating     | 3A@36VDC Max                               |
| Output Contact     | NO/NC/COM                                  |
| Mechanical Life    | 500,000 Tested                             |
| Certification      | CE Approved                                |
| Operating Tempure  | 10°C ~ 55°C                                |
| Weight             | 110g                                       |