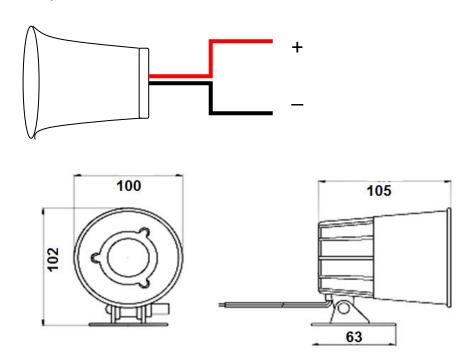

>Operation Humidity: 5% to 93% non condensing

> Stand: Iron 1.5mm thickness (black color)

>Input Connection: Red/Positive, Black/Ground

Kyodensha Technologies (M) Sdn Bhd (2057536-M) Digit Innovation Technologies (M) Sdn Bhd (646972-U)