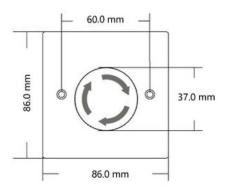

## **Dimension Information :**

## (EL-S886-M9)

(EL-S870-M9)

Kyodensha Technologies (M) Sdn Bhd (2057536-M) Digit Innovation Technologies (M) Sdn Bhd (646972-U)

No. 12A Jalan PPU3A, Pusat Teknologi Sinar Puchong 47150 Puchong Selangor, Malaysia