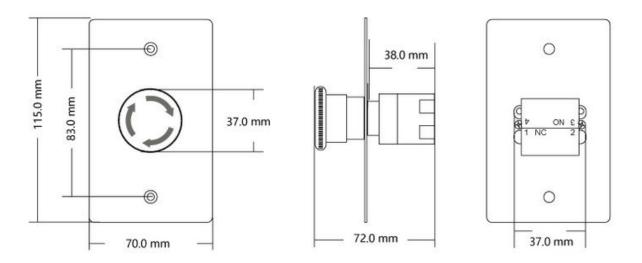

## **Dimension Information :**

## (EL-S886-M9)

(EL-S870-M9)

Kyodensha Technologies (M) Sdn Bhd (2057536-M) Digit Innovation Technologies (M) Sdn Bhd (646972-U)

No. 12A Jalan PPU3A, Pusat Teknologi Sinar Puchong 47150 Puchong Selangor, Malaysia

| Parameter          | Description                                            |
|--------------------|--------------------------------------------------------|
| Material           | 1.8mm Thick 304 Stainless Steel Plate                  |
| Dimension          | 86 x 86 x 38mm (\$886-M9) / 115 x 70 x 38mm (\$870-M9) |
| Weight             | 0.18KG (\$886-M9) / 0.19KG (\$870-M9)                  |
| Contact Rating     | 10A / 125-250VAC                                       |
| Power Supply       | DC12V                                                  |
| Output Contact     | NO/NC/COM                                              |
| Reset Mode         | Manual Reset                                           |
| Mechanical Life    | 500,000 times                                          |
| Operating Humidity | 0-95% (RH)                                             |
| Temperature        | -20°C ~ +55°C                                          |
| IP Rating          | IP65                                                   |