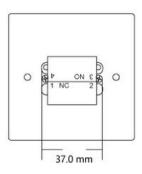

## **Dimension Information :**

## (EL-S886-M9)

(EL-S870-M9)

Kyodensha Technologies (M) Sdn Bhd (2057536-M) Digit Innovation Technologies (M) Sdn Bhd (646972-U)

No. 12A Jalan PPU3A, Pusat Teknologi Sinar Puchong 47150 Puchong Selangor, Malaysia

| Parameter          | Description                                            |
|--------------------|--------------------------------------------------------|
| Material           | 1.8mm Thick 304 Stainless Steel Plate                  |
| Dimension          | 86 x 86 x 38mm (\$886-M9) / 115 x 70 x 38mm (\$870-M9) |
| Weight             | 0.18KG (\$886-M9) / 0.19KG (\$870-M9)                  |
| Contact Rating     | 10A / 125-250VAC                                       |
| Power Supply       | DC12V                                                  |
| Output Contact     | NO/NC/COM                                              |
| Reset Mode         | Manual Reset                                           |
| Mechanical Life    | 500,000 times                                          |
| Operating Humidity | 0-95% (RH)                                             |
| Temperature        | -20°C ~ +55°C                                          |
| IP Rating          | IP65                                                   |