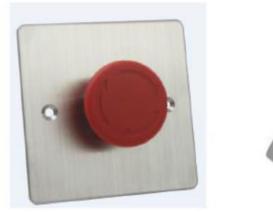

EL-S886-M9

EL-S870-M9

## **Product Feature :**

Latching emergency button is used for machine emergency stop, electromagnetic launch, contactor and delay in other line.

| •  |    |    |     |    | •   |   |
|----|----|----|-----|----|-----|---|
| Sr | )e | Cľ | tic | at | ion | • |
| ~  | -  | •  |     | •  |     | • |