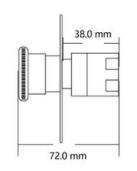

## **Dimension Information :**

## (EL-S886-M9)

(EL-S870-M9)

Kyodensha Technologies (M) Sdn Bhd (2057536-M) Digit Innovation Technologies (M) Sdn Bhd (646972-U)

No. 12A Jalan PPU3A, Pusat Teknologi Sinar Puchong 47150 Puchong Selangor, Malaysia