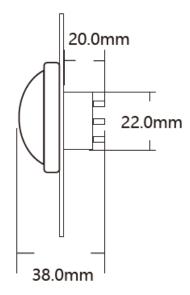

## **Dimensions:**

Kyodensha Technologies (M) Sdn Bhd (2057536-M) Digit Innovation Technologies (M) Sdn Bhd (646972-U)

## **Specification:**

| Parameter          | Description                                |
|--------------------|--------------------------------------------|
| Dimension          | 86L x 86W x 20H (mm)                       |
| Standard Structure | Stainless Steel Panel, Plastic Button      |
| Panel Material     | 304 Stainless Steel, Wire Drawing Finished |
| Contact Rating     | 3A@36VDC Max                               |
| Output Contact     | NO/NC/COM                                  |
| Mechanical Life    | 500,000 Tested                             |
| IP Rating          | IP65                                       |
| Certification      | CE Approved                                |
| Operating Tempure  | -20°C ~ +55°C                              |
| Weight             | 130g                                       |