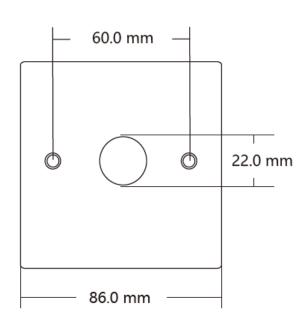

## **Dimensions:**

Kyodensha Technologies (M) Sdn Bhd (2057536-M) Digit Innovation Technologies (M) Sdn Bhd (646972-U)

## **Specification:**

| Parameter          | Description                                |
|--------------------|--------------------------------------------|
| Dimension          | 86L x 86W x 20H (mm)                       |
| Standard Structure | Stainless Steel Panel, Plastic Button      |
| Panel Material     | 304 Stainless Steel, Wire Drawing Finished |
| Contact Rating     | 3A@36VDC Max                               |
| Output Contact     | NO/NC/COM                                  |
| Mechanical Life    | 500,000 Tested                             |
| IP Rating          | IP65                                       |
| Certification      | CE Approved                                |
| Operating Tempure  | -20°C ~ +55°C                              |
| Weight             | 130g                                       |