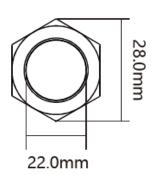

## **Dimensions:**

Kyodensha Technologies (M) Sdn Bhd (2057536-M) Digit Innovation Technologies (M) Sdn Bhd (646972-U)

## **Specification:**

| Parameter          | Description                                |
|--------------------|--------------------------------------------|
| Dimension          | 86L x 86W x 20H (mm)                       |
| Standard Structure | Stainless Steel Panel, Plastic Button      |
| Panel Material     | 304 Stainless Steel, Wire Drawing Finished |
| Contact Rating     | 3A@36VDC Max                               |
| Output Contact     | NO/NC/COM                                  |
| Mechanical Life    | 500,000 Tested                             |
| IP Rating          | IP65                                       |
| Certification      | CE Approved                                |
| Operating Tempure  | -20°C ~ +55°C                              |
| Weight             | 130g                                       |