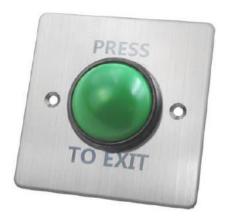

**EL-S886M5** mushroom door exit push button is using light but strong stainless steel material with brushed and PRESS To EXIT Sign faceplate. Together with NO(normal open) NC (normal close) mushroom switch to realize its excellent performance.

The mushroom color can be green or red. Green (EL-S886M5G) mushroom is bright and eye-catch for peace. Red mushroom (EL-S886M5R) is shining and alarm for emergency