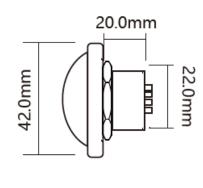

## **Dimensions:**

Kyodensha Technologies (M) Sdn Bhd (2057536-M) Digit Innovation Technologies (M) Sdn Bhd (646972-U)

## **Specification:**

| Parameter          | Description                                |
|--------------------|--------------------------------------------|
| Dimension          | 86L x 86W x 20H (mm)                       |
| Standard Structure | Stainless Steel Panel, Plastic Button      |
| Panel Material     | 304 Stainless Steel, Wire Drawing Finished |
| Contact Rating     | 3A@36VDC Max                               |
| Output Contact     | NO/NC/COM                                  |
| Mechanical Life    | 500,000 Tested                             |
| IP Rating          | IP65                                       |
| Certification      | CE Approved                                |
| Operating Tempure  | -20°C ~ +55°C                              |
| Weight             | 130g                                       |