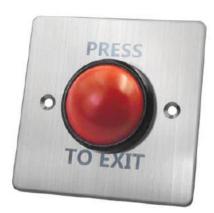

**EL-S886M5** mushroom door exit push button is using light but strong stainless steel material with brushed and PRESS To EXIT Sign faceplate. Together with NO(normal open) NC (normal close) mushroom switch to realize its excellent performance.

The mushroom color can be green or red. Green (EL-S886M5G) mushroom is bright and eye-catch for peace. Red mushroom (EL-S886M5R) is shining and alarm for emergency