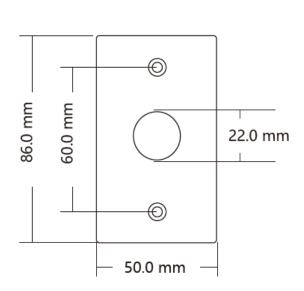

## **Dimensions:**

Kyodensha Technologies (M) Sdn Bhd (2057536-M) Digit Innovation Technologies (M) Sdn Bhd (646972-U)

## **Specification:**

| Parameter          | Description                                |
|--------------------|--------------------------------------------|
| Dimension          | 86L x 86W x 20H (mm)                       |
| Standard Structure | Stainless Steel Panel, Plastic Button      |
| Panel Material     | 304 Stainless Steel, Wire Drawing Finished |
| Contact Rating     | 3A@36VDC Max                               |
| Output Contact     | NO/NC/COM                                  |
| Mechanical Life    | 500,000 Tested                             |
| IP Rating          | IP65                                       |
| Certification      | CE Approved                                |
| Operating Tempure  | -20°C ~ +55°C                              |
| Weight             | 130g                                       |