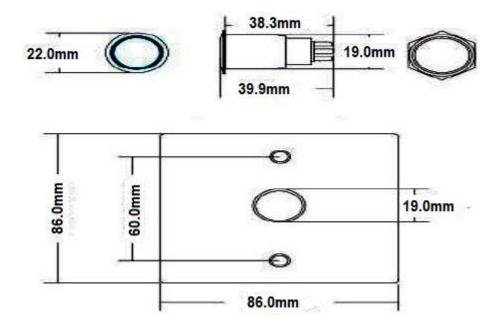

## **Specification:**

| Parameter          | Description                                |
|--------------------|--------------------------------------------|
| Dimension          | 86 x 86 x 29 (mm)                          |
| Standard Structure | Stainless Steel Panel, Steel Button        |
| Panel Material     | 304 Stainless Steel, Wire Drawing Finished |
| Contact Rating     | 3A@36VDC Max                               |
| Output Contact     | NO/NC/COM                                  |
| Mechanical Life    | 500,000 Tested                             |
| Certification      | CE Approved                                |
| Operating Tempure  | 10°C ~ 55°C                                |
| Weight             | 150g                                       |
| Protection         | IP40                                       |