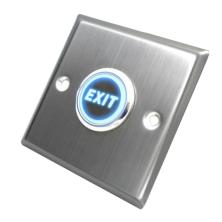

EL-S86LC series button is casted by 304 stainless steel with drawing panel processing. It is elegant style with long time usage.