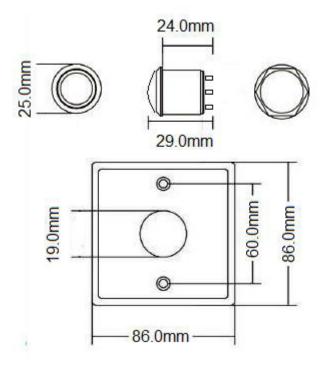

## **Specification:**

| Parameter          | Description                                |
|--------------------|--------------------------------------------|
| Dimension          | 86 x 86 x 25 (mm)                          |
| Standard Structure | Stainless Steel Panel, Steel Button        |
| Panel Material     | 304 Stainless Steel, Wire Drawing Finished |
| Contact Rating     | 3A@36VDC Max                               |
| Output Contact     | NO/COM                                     |
| Mechanical Life    | 500,000 Tested                             |
| Certification      | CE Approved                                |
| Operating Tempure  | 10°C ~ 55°C                                |
| Weight             | 120g                                       |

## **Technical Information:**

Kyodensha Technologies (M) Sdn Bhd (2057536-M) Digit Innovation Technologies (M) Sdn Bhd (646972-U)

No. 12A Jalan PPU3A, Pusat Teknologi Sinar Puchong 47150 Puchong Selangor, Malaysia TEL +603-8066 4636 +603-8051 5788 FAX +603-8051 4919 WEB www.elock2u.net