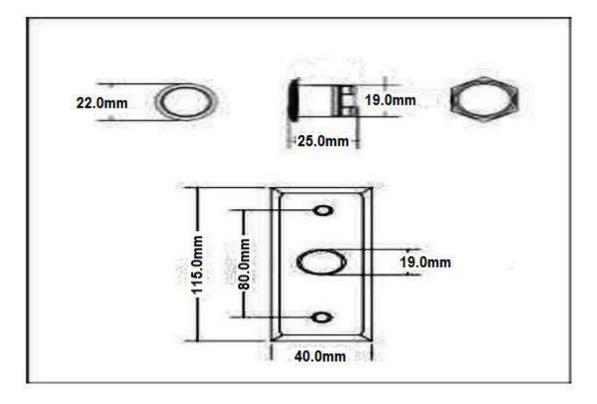

## **Specification :**

| Parameter          | Description                                |
|--------------------|--------------------------------------------|
| Dimension          | 115 × 40 × 25 (mm)                         |
| Standard Structure | Stainless Steel Panel, Steel Button        |
| Panel Material     | 304 Stainless Steel, Wire Drawing Finished |
| Contact Rating     | 3A@36VDC Max                               |
| Output Contact     | NO/COM                                     |
| Mechanical Life    | 500,000 Tested                             |
| Certification      | CE Approved                                |
| Operating Tempure  | 10°C ~ 55°C                                |
| Weight             | 112g                                       |