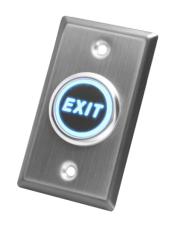

EL-S50LC series button is casted by 304 stainless steel with drawing panel processing. It is elegant style with long time usage.

## **Specification:**

| Parameter          | Description                                |
|--------------------|--------------------------------------------|
| Dimension          | 86 × 50 × 29 (mm)                          |
| Standard Structure | Stainless Steel Panel, Steel Button        |
| Panel Material     | 304 Stainless Steel, Wire Drawing Finished |
| Contact Rating     | 3A@36VDC Max                               |
| Output Contact     | NO/NC/COM                                  |
| Mechanical Life    | 500,000 Tested                             |
| Certification      | CE Approved                                |
| Operating Tempure  | 10°C ~ 55°C                                |
| Weight             | 140g                                       |