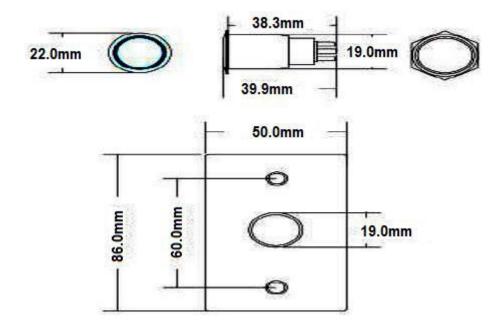

## **Specification:**

| Parameter          | Description                                |
|--------------------|--------------------------------------------|
| Dimension          | 86 × 50 × 29 (mm)                          |
| Standard Structure | Stainless Steel Panel, Steel Button        |
| Panel Material     | 304 Stainless Steel, Wire Drawing Finished |
| Contact Rating     | 3A@36VDC Max                               |
| Output Contact     | NO/NC/COM                                  |
| Mechanical Life    | 500,000 Tested                             |
| Certification      | CE Approved                                |
| Operating Tempure  | 10°C ~ 55°C                                |
| Weight             | 140g                                       |