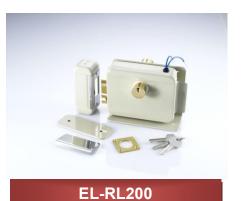

### **Features**

**EL-RL200 Electric Rim Lock (12V)** supports electrical control or key operation. It has functions of high guard and high security, e.g. protect non-key's unlock after message feedback. Fits for building intercom or access control systems. Could be mounted in residential building, commercial housing, hotel, warehouse, organ, school, etc.

# **Technical Specification**

Voltage : DC12V ±10%

Unlocking Current : 1.5A~3A

Min Unlocking Power: 10W

Coil Ground Insulation : DC 500V

• Energizing : Discontinuous, Energized <7S

• Unlocking Time: 0.5S

Temperature : -40°C ~ 50°C

• Static Pressure: 6000N

• Service Life: 300,000 times

IP Rating: IP40

WEB www.elock2u.net enquiry@elock2u.net