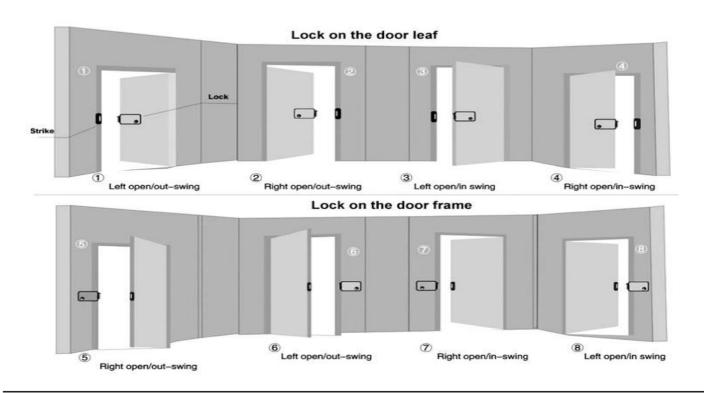

#### **Installation Guide**

- 1. Use the self-contained screws to install lock body, cylinder and door holder into the door edge or door frame. Proposed 5mm minimum installation distance from lock body to door holder.
- 2. The loading spring is adjustable with the door's weight and door closer's power. Adjust the
  - hexgonal nut by a no.12 spanner or a pair of pliers if it locks in a big noise or cannot close.
- There are two type of rim lock, right side and left side rim lock. User need to select right side or left side according to the open type.
- Use a 9~12VDC voltage and a power higher than 12W. Push or turn the button, lock could automatic unlock after 1 second.

## **Installation Diagram**

Kyodensha Technologies (M) Sdn Bhd (2057536-M) Digit Innovation Technologies (M) Sdn Bhd (646972-U)

No. 12A Jalan PPU3A, Pusat Teknologi Sinar Puchong 47150 Puchong Selangor, Malaysia TEL +603-8066 4636 +603-8051 5788 FAX +603-8051 4919 WEB www.elock2u.net