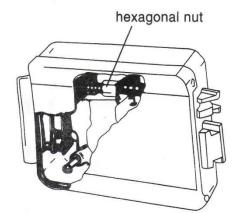

#### **Installation Guide**

- 1. Use the self-contained screws to install lock body, cylinder and door holder into the door edge or door frame. Proposed 5mm minimum installation distance from lock body to door holder.
- 2. The loading spring is adjustable with the door's weight and door closer's power. Adjust the
  - hexgonal nut by a no.12 spanner or a pair of pliers if it locks in a big noise or cannot close.
- There are two type of rim lock, right side and left side rim lock. User need to select right side or left side according to the open type.
- Use a 9~12VDC voltage and a power higher than 12W. Push or turn the button, lock could automatic unlock after 1 second.