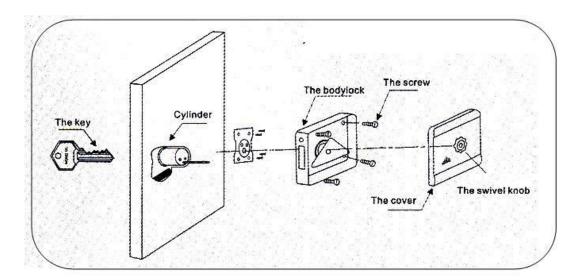

#### **Installation Guide**

- 1. Use the self-contained screws to install lock body, cylinder and door holder into the door edge or door frame. Proposed 5mm minimum installation distance from lock body to door holder.
- 2. The loading spring is adjustable with the door's weight and door closer's power. Adjust the
  - hexgonal nut by a no.12 spanner or a pair of pliers if it locks in a big noise or cannot close.
- There are two type of rim lock, right side and left side rim lock. User need to select right side or left side according to the open type.
- Use a 9~12VDC voltage and a power higher than 12W. Push or turn the button, lock could automatic unlock after 1 second.