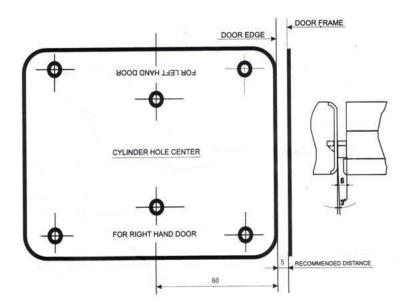

#### Instruction Size

Kyodensha Technologies (M) Sdn Bhd (2057536-M) Digit Innovation Technologies (M) Sdn Bhd (646972-U)

No. 12A Jalan PPU3A, Pusat Teknologi Sinar Puchong 47150 Puchong Selangor, Malaysia TEL +603-8066 4636 +603-8051 5788 FAX +603-8051 4919 WEB www.elock2u.net