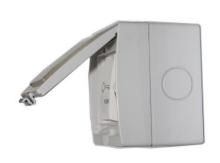

## **Product Introduction:**

EL-PM2D button is casted by plastic with fireproof material. The dimension is 86(L)\*70(W)\*65(H) mm. It comes with back box and IP55 waterproof. It is suitable for hollow doors; it is elegant style with long time usage.

## **Specification:**

| parameter             | Description                       |
|-----------------------|-----------------------------------|
| Dimension             | 86L*70W*65H (mm)                  |
| Standard Structure    | Plastic                           |
| Panel Material        | Plastic Panel, Fireproof Material |
| Current               | 3A@36VDC Max                      |
| Output Contact        | NO/NC/COM                         |
| Mechanical Life       | 100,000 tested                    |
| Operating Temperature | 10-55°C (14-131F)                 |
| Operating Humidity    | 0-95% (non-condensing)            |
| Weight                | 0.16kg                            |