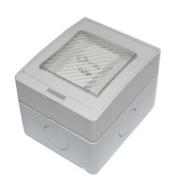

## **Product Introduction:**

EL-PM2D button is casted by plastic with fireproof material. The dimension is 86(L)\*70(W)\*65(H) mm. It comes with back box and IP55 waterproof. It is suitable for hollow doors; it is elegant style with long time usage.

## **Specification:**

| parameter             | Description                       |
|-----------------------|-----------------------------------|
| Dimension             | 86L*70W*65H (mm)                  |
| Standard Structure    | Plastic                           |
| Panel Material        | Plastic Panel, Fireproof Material |
| Current               | 3A@36VDC Max                      |
| Output Contact        | NO/NC/COM                         |
| Mechanical Life       | 100,000 tested                    |
| Operating Temperature | 10-55°C (14-131F)                 |
| Operating Humidity    | 0-95% (non-condensing)            |
| Weight                | 0.16kg                            |