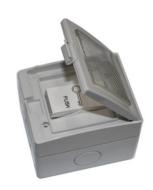

## **Product Introduction:**

EL-PM2D button is casted by plastic with fireproof material. The dimension is 86(L)\*70(W)\*65(H) mm. It comes with back box and IP55 waterproof. It is suitable for hollow doors; it is elegant style with long time usage.

## **Specification:**

| parameter             | Description                       |
|-----------------------|-----------------------------------|
| Dimension             | 86L*70W*65H (mm)                  |
| Standard Structure    | Plastic                           |
| Panel Material        | Plastic Panel, Fireproof Material |
| Current               | 3A@36VDC Max                      |
| Output Contact        | NO/NC/COM                         |
| Mechanical Life       | 100,000 tested                    |
| Operating Temperature | 10-55°C (14-131F)                 |
| Operating Humidity    | 0-95% (non-condensing)            |
| Weight                | 0.16kg                            |