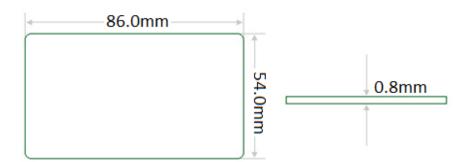

## **Features**

- EL-MF-100 Mifare Card, 13.56MHz with RFID technology is being widely used in Access Control system & time attendance system.
- Each mifare card have a unique serial number.
- It is great solution for access control, time attendance system which require high security level.
- Dimensions: 86mm x 54mm x 0.8mm
- Material: PVC, White
- Printable with offset, silkscreen, personalizing.