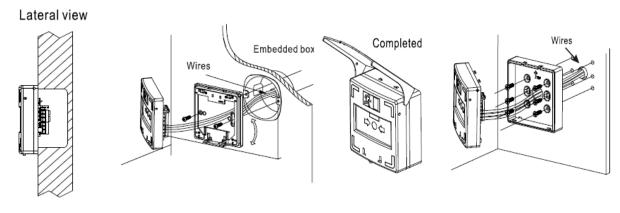

### **Embedded Installation:**

### **Surface Installation:**

Kyodensha Technologies (M) Sdn Bhd (2057536-M) Digit Innovation Technologies (M) Sdn Bhd (646972-U)

No. 12A Jalan PPU3A, Pusat Teknologi Sinar Puchong 47150 Puchong Selangor, Malaysia TEL +603-8066 4636 +603-8051 5788 FAX +603-8051 4919 WEB www.elock2u.net