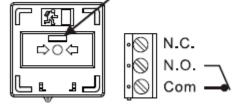

stallations to select.

# **Specification**

- Power Supply: DC 12V ~ DC 24V
- Operation Current:

DC 12V: 18mA (Standby) / 75mA (Operation) DC 24V: 11mA (Standby) / 41mA (Operation)

- Buzzer: Set as silent, interval wailing or continuous wailing
- Indicator:

Dual color (Red and Green)
Red indicator to set blinking, off or on

- Output: N.O / N.C / COM (maximum load 125V/3A)
- Material: ABS, PC
- Dimension: 86L x 86W x 45H (mm)Weight: 208g (including wrapping)



Kyodensha Technologies (M) Sdn Bhd (2057536-M) Digit Innovation Technologies (M) Sdn Bhd (646972-U)

No. 12A Jalan PPU3A, Pusat Teknologi Sinar Puchong 47150 Puchong Selangor, Malaysia TEL +603-8066 4636 +603-8051 5788 FAX +603-8051 4919 WEB www.elock2u.net EMAIL enquiry@elock2u.net

### **Product Dimension:**



### Status:





## Status display: Red



### **Embedded Installation:**

### **Surface Installation:**





Kyodensha Technologies (M) Sdn Bhd (2057536-M) Digit Innovation Technologies (M) Sdn Bhd (646972-U)

No. 12A Jalan PPU3A, Pusat Teknologi Sinar Puchong 47150 Puchong Selangor, Malaysia TEL +603-8066 4636 +603-8051 5788 FAX +603-8051 4919 WEB www.elock2u.net

enquiry@elock2u.net

EMAIL

## **Application Diagram:**



Standby:

**Green LED** 

**EM Lock Secure** 

Siren OFF

**Emergency: Red LED** 

**EM Lock Release** 

Siren ON

Signal to Fire Alarm System



Kyodensha Technologies (M) Sdn Bhd (2057536-M) Digit Innovation Technologies (M) Sdn Bhd (646972-U)

No. 12A Jalan PPU3A, Pusat Teknologi Sinar Puchong 47150 Puchong Selangor, Malaysia TEL +603-8066 4636 +603-8051 5788 FAX +603-8051 4919 WEB