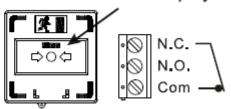

**Specification**

- Power Supply: DC 12V ~ DC 24V
- Operation Current:

DC 12V: 18mA (Standby) / 75mA (Operation) DC 24V: 11mA (Standby) / 41mA (Operation)

- Buzzer: Set as silent, interval wailing or continuous wailing
- Indicator:

Dual color (Red and Green)
Red indicator to set blinking, off or on

- Output: N.O / N.C / COM (maximum load 125V/3A)
- Material: ABS, PC
- Dimension: 86L x 86W x 45H (mm)Weight: 208g (including wrapping)



Kyodensha Technologies (M) Sdn Bhd (2057536-M) Digit Innovation Technologies (M) Sdn Bhd (646972-U)

No. 12A Jalan PPU3A, Pusat Teknologi Sinar Puchong 47150 Puchong Selangor, Malaysia TEL +603-8066 4636 +603-8051 5788 FAX +603-8051 4919 WEB www.elock2u.net EMAIL enquiry@elock2u.net

### **Product Dimension:**



### Status:





## Status display: Red



### **Embedded Installation:**

### **Surface Installation:**





Kyodensha Technologies (M) Sdn Bhd (2057536-M) Digit Innovation Technologies (M) Sdn Bhd (646972-U)

No. 12A Jalan PPU3A, Pusat Teknologi Sinar Puchong 47150 Puchong Selangor, Malaysia TEL +603-8066 4636 +603-8051 5788 FAX +603-8051 4919 WEB www.elock2u.net

enquiry@elock2u.net

EMAIL

## **Application Diagram:**



Standby:

**Green LED** 

**EM Lock Secure** 

Siren OFF

**Emergency: Red LED** 

**EM Lock Release** 

Siren ON

Signal to Fire Alarm System



Kyodensha Technologies (M) Sdn Bhd (2057536-M) Digit Innovation Technologies (M) Sdn Bhd (646972-U)

No. 12A Jalan PPU3A, Pusat Teknologi Sinar Puchong 47150 Puchong Selangor, Malaysia TEL +603-8066 4636 +603-8051 5788 FAX +603-8051 4919 WEB www.elock2u.net

WEB www.