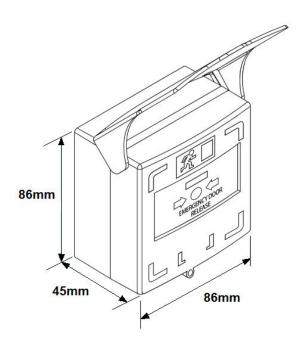

### **Product Dimension:**

Dual color (Red and Green)
Red indicator to set blinking, off or on

- Output: N.O / N.C / COM (maximum load 125V/3A)
- Material: ABS, PC
- Dimension: 86L x 86W x 45H (mm)Weight: 208g (including wrapping)