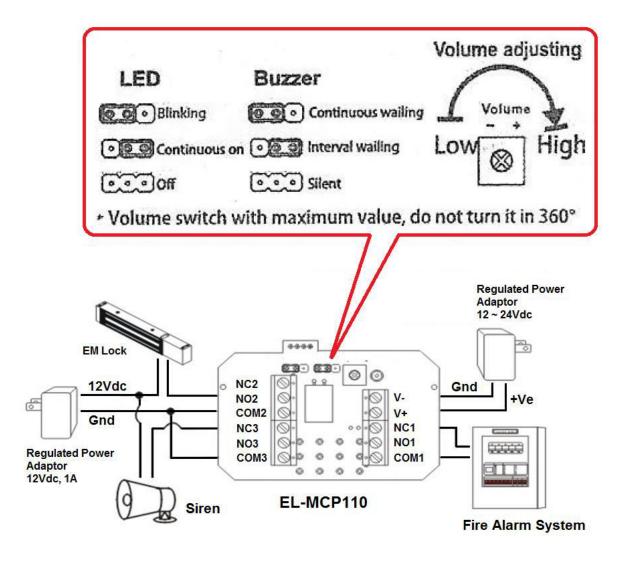

## **Application Diagram:**

Standby:

**Green LED** 

**EM Lock Secure** 

Siren OFF

**Emergency: Red LED** 

**EM Lock Release** 

Siren ON

Signal to Fire Alarm System

Kyodensha Technologies (M) Sdn Bhd (2057536-M) Digit Innovation Technologies (M) Sdn Bhd (646972-U)

No. 12A Jalan PPU3A, Pusat Teknologi Sinar Puchong 47150 Puchong Selangor, Malaysia TEL +603-8066 4636 +603-8051 5788 FAX +603-8051 4919 WEB www.elock2u.net