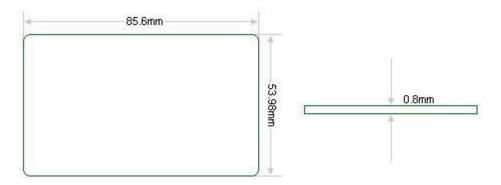

## **Features**

- EL-EM-200 Proximity ISO Card (EM type, 125 KHz)
  with RFID technology is being widely used in Access
  Control system & time attendance system.
- Each of the EM proximity card have a unique serial number.
- It is great solution for access control, time attendance system which do not require very high security level.
- Dimensions: 86mm x 54mm x 0.8mm
- Material: PVC, White
- Printable with offset, silkscreen, personalizing.