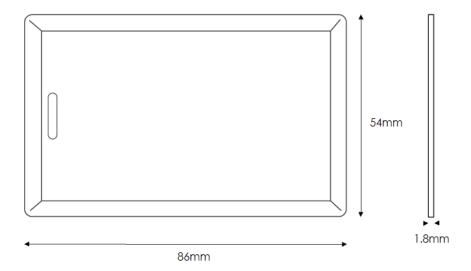

## **Features**

- EL-EM-100 Proximity Clamshell Card (EM type, 125
  KHz )with RFID technology is being widely used in Access Control system & Time attendance System..
- Each of the EM proximity card have a unique serial number.
- Dimensions: 86mm x 54mm x 1.8mm
- Material: hard ABS plastic, White
- Printable with offset, silkscreen, personalizing.