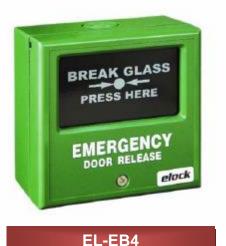

## **Features**

*Emergency Break Glass EL-EB4* series is equipped with single pole change over contacts from N/C to N/O It is normally used to override electrical locking / release devices in

case of emergency.

- Convenient testing with reset key
- Can be surface or flush mounted
- Glass replaceable
- Dimension : 87mm W x 87mm H x 52mm D
- Safety Approval : CE
- Material : ABS PA-757

## **Specification**

- Current Rating :
  - o 12/24V DC 10A
  - 48V DC 3A
  - o 250V AC 10A
- Operating temperature : 0~65 deg C