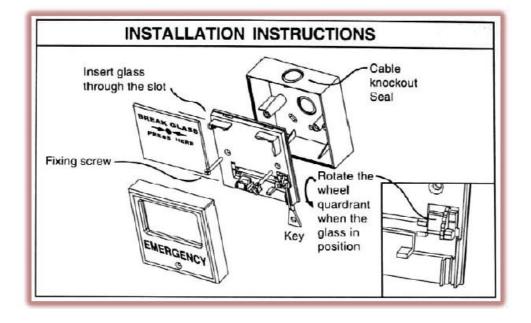

- Convenient testing with reset key
- Can be surface or flush mounted
- Glass replaceable
- Dimension : 87mm W x 87mm H x 52mm D
- Safety Approval : CE
- Material : ABS PA-757