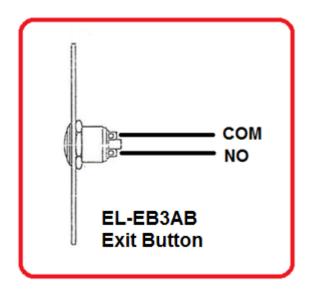

## **EL-EB3AB Exit Button (Square) with Arabic Text**

- Flush Stainless Steel Face Plate
- Single Pole With Arabic Text (Black Text)
- Button Housing: Zinc Alloy Die-Casted, chrome plated
- NO, COM contacts
- Contact Rating: 4A 125VAC, 2A 250VAC
- CE approved.
- Humidity: 0% to 95% RH (non-condensing)
- Dimension: 86.8mm(L) x 86.8mm(W) x 22mm(H)

## **Wiring Diagram**

Kyodensha Technologies (M) Sdn Bhd (2057536-M) Digit Innovation Technologies (M) Sdn Bhd (646972-U)

No. 12A Jalan PPU3A, Pusat Teknologi Sinar Puchong 47150 Puchong Selangor, Malaysia TEL +603-8066 4636 +603-8051 5788 +603-8051 4919