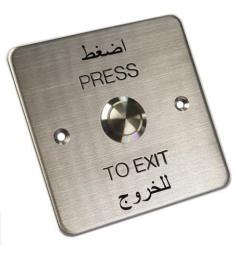

## **EL-EB3AB Exit Button (Square) with Arabic Text**

- Flush Stainless Steel Face Plate
- Single Pole With Arabic Text (Black Text)
- Button Housing: Zinc Alloy Die-Casted, chrome plated
- NO, COM contacts
- Contact Rating: 4A 125VAC, 2A 250VAC
- CE approved.
- Humidity: 0% to 95% RH (non-condensing)
- Dimension: 86.8mm(L) x 86.8mm(W) x 22mm(H)