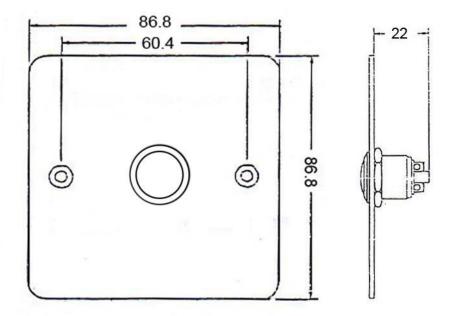

## **EL-EB3AB Exit Button (Square) with Arabic Text**

- Flush Stainless Steel Face Plate
- Single Pole With Arabic Text (Black Text)
- Button Housing: Zinc Alloy Die-Casted, chrome plated
- NO, COM contacts
- Contact Rating: 4A 125VAC, 2A 250VAC
- CE approved.
- Humidity: 0% to 95% RH (non-condensing)
- Dimension: 86.8mm(L) x 86.8mm(W) x 22mm(H)

## **Product Dimension**

Kyodensha Technologies (M) Sdn Bhd (2057536-M) Digit Innovation Technologies (M) Sdn Bhd (646972-U)

No. 12A Jalan PPU3A, Pusat Teknologi Sinar Puchong 47150 Puchong Selangor, Malaysia TEL +603-8066 4636 +603-8051 5788 +603-8051 4919