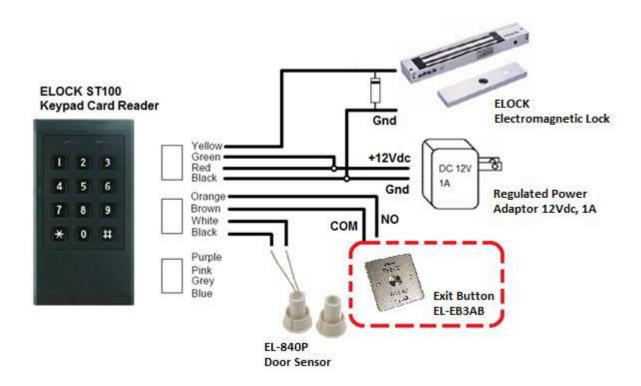

## **Wiring Diagram**

Kyodensha Technologies (M) Sdn Bhd (2057536-M) Digit Innovation Technologies (M) Sdn Bhd (646972-U)

No. 12A Jalan PPU3A, Pusat Teknologi Sinar Puchong 47150 Puchong Selangor, Malaysia TEL +603-8066 4636 +603-8051 5788 +603-8051 4919