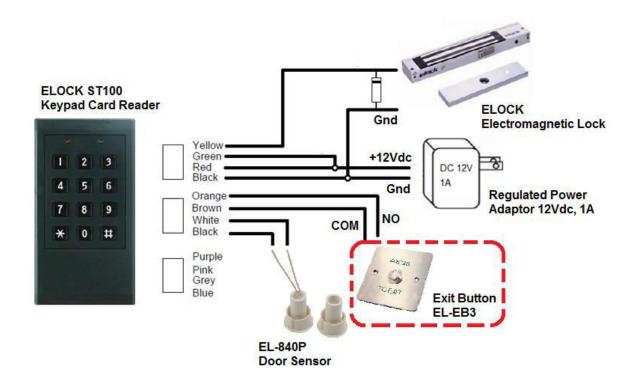

## **Wiring Diagram**

Kyodensha Technologies (M) Sdn Bhd (2057536-M) Digit Innovation Technologies (M) Sdn Bhd (646972-U)

No. 12A Jalan PPU3A, Pusat Teknologi Sinar Puchong 47150 Puchong Selangor, Malaysia