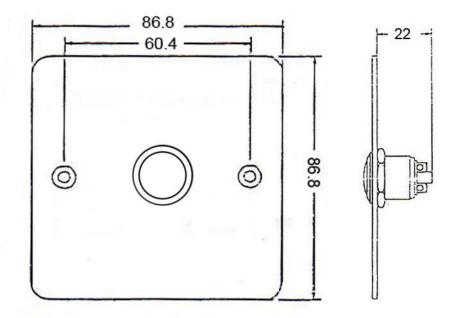

## **EL-EB3 Exit Button (Square)**

- Flush Stainless Steel Face Plate
- Narrow Style
- Button Housing: Zinc Alloy Die-Casted, chrome plated
- NO, C contacts
- Contact Rating: 4A 125VAC, 2A 250VAC
- IP Rating: IP40
- CE approved.
- Humidity: 0% to 95% RH (non-condensing)
- Dimension: 86.8mm(L) x 86.8mm(W) x 22mm(H)

## **Product Dimension**

Kyodensha Technologies (M) Sdn Bhd (2057536-M) Digit Innovation Technologies (M) Sdn Bhd (646972-U)

No. 12A Jalan PPU3A, Pusat Teknologi Sinar Puchong 47150 Puchong Selangor, Malaysia TEL +603-8066 4636 +603-8051 5788 FAX +603-8051 4919