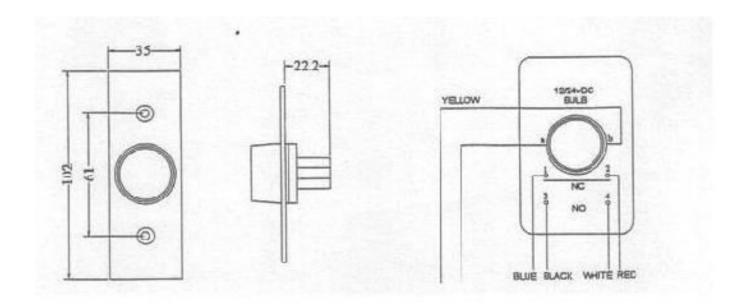

## **Specification**

- Illuminated Switch
- Narrow Style
- Single Pole Double Throw Double Break Switching Mechanism
- Contact Rating : 5A 250VAC, 6A 24VDC
- Illumination lamp 60V/1.62W Max
- CE approved.
- Dimension : 102mm(L) x 35mm(W) x 22.2mm(H)

WEB www.elock2u.net EMAIL enquiry@elock2u.net

- N/C- Normally Closed Connection between blue & red wire for normally closed.
- N/O- Normally Open Connection between black & white wire for normally open.