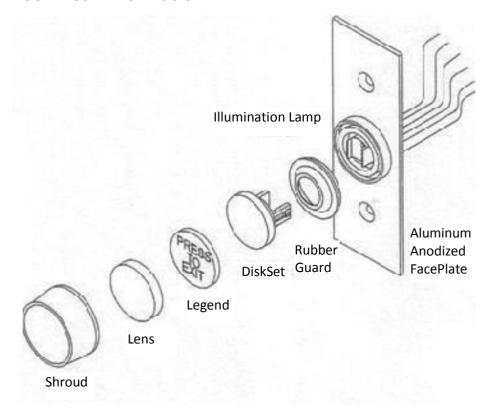

## **Specification**

- Illuminated Switch
- Narrow Style
- Single Pole Double Throw Double Break Switching Mechanism
- Contact Rating : 5A 250VAC, 6A 24VDC
- Illumination lamp 60V/1.62W Max
- CE approved.
- Dimension : 102mm(L) x 35mm(W) x 22.2mm(H)