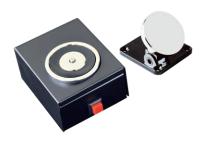

## **Overview**

EL-DH-604 is a wall mount door holder which adopts low power consumption that makes it more environments friendly and more durable. It will release automatically the fire door in case of fire. It also contains build-out release button for testing and build-in MOV which reverse current protection.