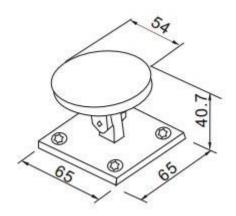

## **Dimensions**

## **Specification**

| Product Parameter     | Parameter Description       |
|-----------------------|-----------------------------|
| Dimensions            | 70L x 40W x 85H (mm)        |
| Holding Force         | 50kg (110Lbs)               |
| Voltage               | 12/24VDC +/- 10%            |
| Current Draw          | 12V/180mA 24V/70mA          |
| Suitable for          | All kind of Single & Double |
|                       | Smokeproof Doors            |
| Surface Temp          | ≤ <b>+20</b> °C             |
| Operating Temp        | -10∼+55°C(14-131F)          |
| Suitable Humidity     | 0~90%(relative humidity)    |
| Finishes for Shell    | High Temperature Paint and  |
|                       | Environmental Protection    |
|                       | Zinc                        |
| Finishes for Armature | Zinc                        |
| Weight                | 0.9kg                       |