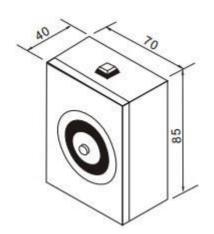

## **Dimensions**

## **Specification**

| Product Parameter     | Parameter Description       |
|-----------------------|-----------------------------|
| Dimensions            | 70L x 40W x 85H (mm)        |
| Holding Force         | 50kg (110Lbs)               |
| Voltage               | 12/24VDC +/- 10%            |
| Current Draw          | 12V/180mA 24V/70mA          |
| Suitable for          | All kind of Single & Double |
|                       | Smokeproof Doors            |
| Surface Temp          | ≤ <b>+20</b> °C             |
| Operating Temp        | -10∼+55°C(14-131F)          |
| Suitable Humidity     | 0~90%(relative humidity)    |
| Finishes for Shell    | High Temperature Paint and  |
|                       | Environmental Protection    |
|                       | Zinc                        |
| Finishes for Armature | Zinc                        |
| Weight                | 0.9kg                       |