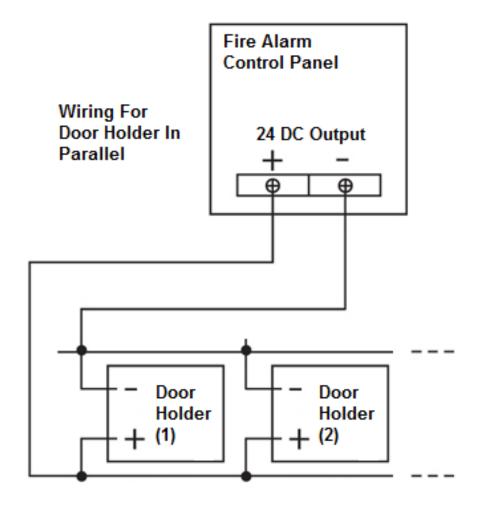

# **Typical Wiring Connection from Fire Alarm Panel to Door Holder**

enquiry@elock2u.net

**EMAIL**