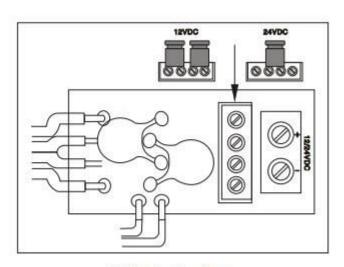

# Installation

Wiring Instructions

Kyodensha Technologies (M) Sdn Bhd (2057536-M) Digit Innovation Technologies (M) Sdn Bhd (646972-U)

No. 12A Jalan PPU3A, Pusat Teknologi Sinar Puchong 47150 Puchong Selangor, Malaysia TEL +603-8066 4636 +6038051 5788 FAX +603-8051 4919