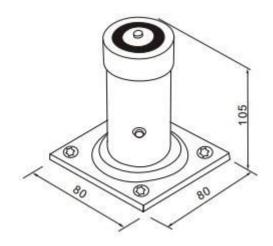

### **Dimensions**

# **Specification**

| Product Parameter     | Parameter Description       |
|-----------------------|-----------------------------|
| Dimensions            | L80 x W80 x H105 (mm)       |
| Holding Force         | 50kg (110Lbs)               |
| Voltage               | 12/24 VDC +/- 10%           |
|                       | (Adjustable)                |
| Current Draw          | 12V/140mA 24V/70mA          |
| Suitable for          | All kind of Single & Double |
|                       | Smokeproof Doors            |
| Surface Temp          | ≤ <b>+20</b> °C             |
| Operating Temp        | -10~+55°C(14-131F)          |
| Suitable Humidity     | 0~90%(relative humidity)    |
| Finishes for Shell    | High Temperature Paint and  |
|                       | Environmental Protection    |
|                       | Zinc                        |
| Finishes for Armature | Zinc                        |
| Weight                | 1.0kg                       |