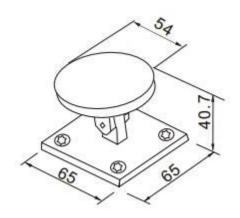

### **Dimensions**

# **Specification**

| Product Parameter     | Parameter Description       |
|-----------------------|-----------------------------|
| Dimensions            | L80 x W80 x H105 (mm)       |
| Holding Force         | 50kg (110Lbs)               |
| Voltage               | 12/24 VDC +/- 10%           |
|                       | (Adjustable)                |
| Current Draw          | 12V/140mA 24V/70mA          |
| Suitable for          | All kind of Single & Double |
|                       | Smokeproof Doors            |
| Surface Temp          | ≤ <b>+20</b> °C             |
| Operating Temp        | -10~+55°C(14-131F)          |
| Suitable Humidity     | 0~90%(relative humidity)    |
| Finishes for Shell    | High Temperature Paint and  |
|                       | Environmental Protection    |
|                       | Zinc                        |
| Finishes for Armature | Zinc                        |
| Weight                | 1.0kg                       |