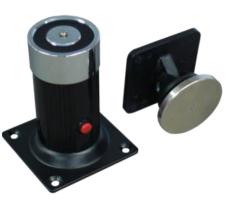

#### **Overview**

EL-DH-602 is a standard type wall mount door holder which adopts low power consumption that makes it more environments friendly and more durable. Professional anti-residual magnetism design ensures highest security. It will release automatically the fire door when fire alarm. It also contains build-out release button for testing and build-in MOV which reverse current protection.