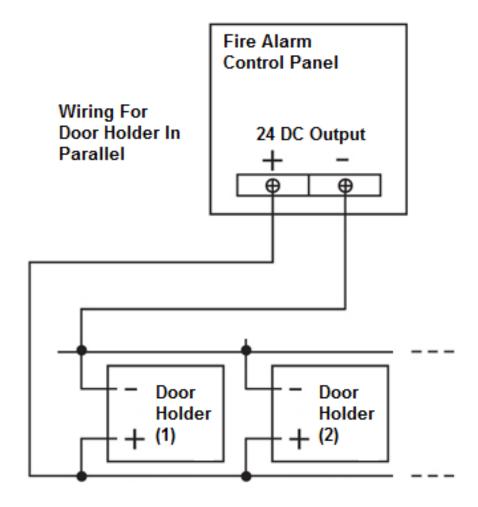

|
| Current Draw          | 12V/140mA 24V/70mA          |
| Suitable for          | All kind of Single & Double |
|                       | Smokeproof Doors            |
| Surface Temp          | ≤ <b>+20</b> °C             |
| Operating Temp        | -10~+55°C(14-131F)          |
| Suitable Humidity     | 0~90%(relative humidity)    |
| Finishes for Shell    | High Temperature Paint and  |
|                       | Environmental Protection    |
|                       | Zinc                        |
| Finishes for Armature | Zinc                        |
| Weight                | 0.85kg                      |

WEB www.elock2u.net EMAIL enquiry@elock2u.net

### **Dimensions**





#### Installation





Wiring Diagram

# **Typical Wiring Connection from Fire Alarm Panel to Door Holder**