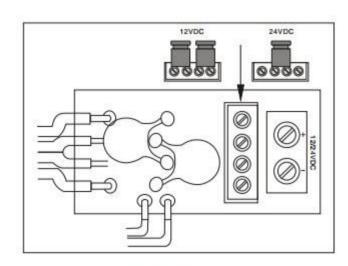

| 12/24 VDC +/- 10%           |
|                       | (Adjustable)                |
| Current Draw          | 12V/140mA 24V/70mA          |
| Suitable for          | All kind of Single & Double |
|                       | Smokeproof Doors            |
| Surface Temp          | ≤ <b>+20</b> °C             |
| Operating Temp        | -10~+55°C(14-131F)          |
| Suitable Humidity     | 0~90%(relative humidity)    |
| Finishes for Shell    | High Temperature Paint and  |
|                       | Environmental Protection    |
|                       | Zinc                        |
| Finishes for Armature | Zinc                        |
| Weight                | 0.85kg                      |

WEB www.elock2u.net EMAIL enquiry@elock2u.net

### **Dimensions**





#### Installation





Wiring Diagram

# **Typical Wiring Connection from Fire Alarm Panel to Door Holder**