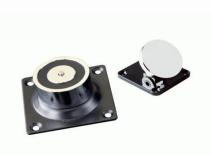

#### **Overview**

EL-DH-601 is a standard type wall mount door holder which adopts low power consumption that makes it more environments friendly and more durable. Professional anti-residual magnetism design ensures highest security. It will release automatically the fire door when fire alarm. It also contains build-out release button for testing and build-in MOV which reverse current protection.