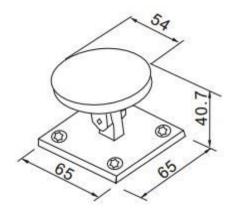

### **Dimensions**

## **Specification**

| Product Parameter     | Parameter Description       |
|-----------------------|-----------------------------|
| Dimensions            | L80 x W80 x H40 (mm)        |
| Holding Force         | 50kg (110Lbs)               |
| Voltage               | 12/24 VDC +/- 10%           |
|                       | (Adjustable)                |
| Current Draw          | 12V/140mA 24V/70mA          |
| Suitable for          | All kind of Single & Double |
|                       | Smokeproof Doors            |
| Surface Temp          | ≤ <b>+20</b> °C             |
| Operating Temp        | -10~+55°C(14-131F)          |
| Suitable Humidity     | 0~90%(relative humidity)    |
| Finishes for Shell    | High Temperature Paint and  |
|                       | Environmental Protection    |
|                       | Zinc                        |
| Finishes for Armature | Zinc                        |
| Weight                | 0.85kg                      |