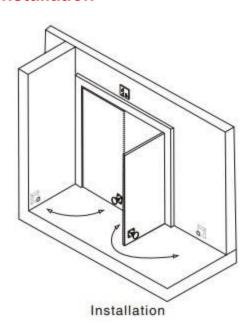

| 12/24 VDC +/- 10%           |
|                       | (Adjustable)                |
| Current Draw          | 12V/140mA 24V/70mA          |
| Suitable for          | All kind of Single & Double |
|                       | Smokeproof Doors            |
| Surface Temp          | ≤ <b>+20</b> °C             |
| Operating Temp        | -10~+55°C(14-131F)          |
| Suitable Humidity     | 0~90%(relative humidity)    |
| Finishes for Shell    | High Temperature Paint and  |
|                       | Environmental Protection    |
|                       | Zinc                        |
| Finishes for Armature | Zinc                        |
| Weight                | 0.85kg                      |

WEB www.elock2u.net EMAIL enquiry@elock2u.net

### **Dimensions**





#### Installation





Wiring Diagram

# **Typical Wiring Connection from Fire Alarm Panel to Door Holder**