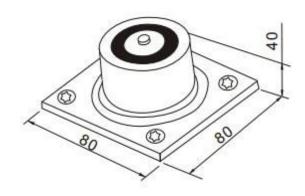

### **Dimensions**

## **Specification**

| Product Parameter     | Parameter Description       |
|-----------------------|-----------------------------|
| Dimensions            | L80 x W80 x H40 (mm)        |
| Holding Force         | 50kg (110Lbs)               |
| Voltage               | 12/24 VDC +/- 10%           |
|                       | (Adjustable)                |
| Current Draw          | 12V/140mA 24V/70mA          |
| Suitable for          | All kind of Single & Double |
|                       | Smokeproof Doors            |
| Surface Temp          | ≤ <b>+20</b> °C             |
| Operating Temp        | -10~+55°C(14-131F)          |
| Suitable Humidity     | 0~90%(relative humidity)    |
| Finishes for Shell    | High Temperature Paint and  |
|                       | Environmental Protection    |
|                       | Zinc                        |
| Finishes for Armature | Zinc                        |
| Weight                | 0.85kg                      |