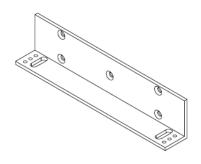

#### EL-BKL (L Bracket)

- ➤ L Bracket available for Elock-300, 600, 800S and 1200 series
- Adjustable "L" bracket for outward door when the header is narrow
- ➤ IP Rating: IP65

#### Model Number & Key Dimension: -

| Model Number | Size ( mm )      | Used with         |
|--------------|------------------|-------------------|
| EL-BK-L300   | 170L x 25W x 38H | Elock-300 series  |
| EL-BK-L600   | 250L x 38W x 38H | Elock-600 series  |
| EL-BK-L800S  | 220L x 50W x 50H | Elock-800 series  |
| EL-BK-L1200  | 266L x 50W x 50H | Elock-1200 series |