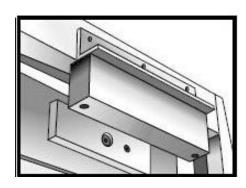

#### EL-BKL (L Bracket)

- ➤ L Bracket available for Elock-300, 600, 800S and 1200 series
- Adjustable "L" bracket for outward door when the header is narrow
- ➤ IP Rating: IP65

#### Model Number & Key Dimension: -

| Model Number | Size ( mm )      | Used with         |
|--------------|------------------|-------------------|
| EL-BK-L300   | 170L x 25W x 38H | Elock-300 series  |
| EL-BK-L600   | 250L x 38W x 38H | Elock-600 series  |
| EL-BK-L800S  | 220L x 50W x 50H | Elock-800 series  |
| EL-BK-L1200  | 266L x 50W x 50H | Elock-1200 series |