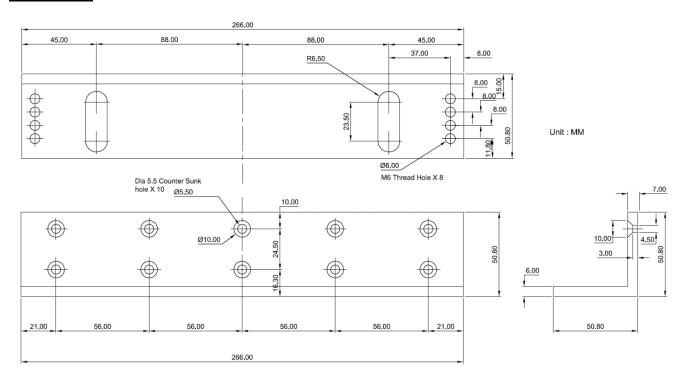

# **Elock-1200**

Kyodensha Technologies (M) Sdn Bhd (2057536-M) Digit Innovation Technologies (M) Sdn Bhd (646972-U)

No. 12A Jalan PPU3A, Pusat Teknologi Sinar Puchong 47150 Puchong Selangor, Malaysia TEL +603-8066 4636 +603-8051 5788 FAX +603-8051 4919