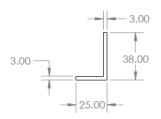

# **Dimension:**

## Elock-300

#### Model Number & Key Dimension: -

| Model Number | Size ( mm )      | Used with         |
|--------------|------------------|-------------------|
| EL-BK-L300   | 170L x 25W x 38H | Elock-300 series  |
| EL-BK-L600   | 250L x 38W x 38H | Elock-600 series  |
| EL-BK-L800S  | 220L x 50W x 50H | Elock-800 series  |
| EL-BK-L1200  | 266L x 50W x 50H | Elock-1200 series |