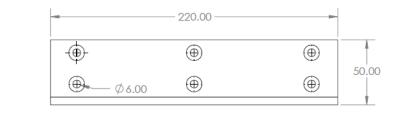

x 38W x 38H | Elock-600 series  |
| EL-BK-L800S  | 220L x 50W x 50H | Elock-800 series  |
| EL-BK-L1200  | 266L x 50W x 50H | Elock-1200 series |



Kyodensha Technologies (M) Sdn Bhd (2057536-M) Digit Innovation Technologies (M) Sdn Bhd (646972-U)

No. 12A Jalan PPU3A, Pusat Teknologi Sinar Puchong 47150 Puchong Selangor, Malaysia TEL +603-8066 4636 +603-8051 5788 FAX +603-8051 4919

WEB www.elock2u.net EMAIL enquiry@elock2u.net

# **Dimension:**

## Elock-300









## Elock-600





Kyodensha Technologies (M) Sdn Bhd (2057536-M) Digit Innovation Technologies (M) Sdn Bhd (646972-U)

No. 12A Jalan PPU3A, Pusat Teknologi Sinar Puchong 47150 Puchong Selangor, Malaysia TEL +603-8066 4636 +603-8051 5788 FAX +603-8051 4919 WEB www.elock2u.net

enquiry@elock2u.net

**EMAIL** 

# Elock-800S









# **Elock-1200**





Kyodensha Technologies (M) Sdn Bhd (2057536-M) Digit Innovation Technologies (M) Sdn Bhd (646972-U)

No. 12A Jalan PPU3A, Pusat Teknologi Sinar Puchong 47150 Puchong Selangor, Malaysia TEL +603-8066 4636 +603-8051 5788 FAX +603-8051 4919

WEB www.elock2u.net EMAIL enquiry@elock2u.net