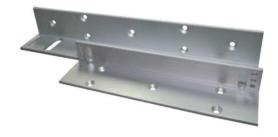

#### EL-BKL (L Bracket)

- ➤ L Bracket available for Elock-300, 600, 800S and 1200 series
- Adjustable "L" bracket for outward door when the header is narrow
- ➤ IP Rating: IP65

#### Model Number & Key Dimension: -

| Model Number | Size ( mm )      | Used with         |
|--------------|------------------|-------------------|
| EL-BK-L300   | 170L x 25W x 38H | Elock-300 series  |
| EL-BK-L600   | 250L x 38W x 38H | Elock-600 series  |
| EL-BK-L800S  | 220L x 50W x 50H | Elock-800 series  |
| EL-BK-L1200  | 266L x 50W x 50H | Elock-1200 series |