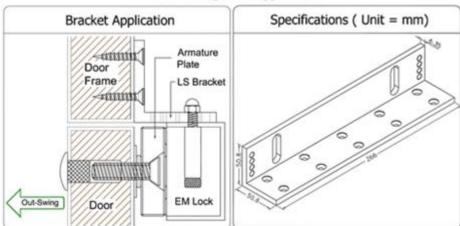

Out - Swing Door Application

#### EL-BKL (L Bracket)

- ➤ L Bracket available for Elock-300, 600, 800S and 1200 series
- Adjustable "L" bracket for outward door when the header is narrow
- ➤ IP Rating: IP65

#### Model Number & Key Dimension: -

| Model Number | Size ( mm )      | Used with         |
|--------------|------------------|-------------------|
| EL-BK-L300   | 170L x 25W x 38H | Elock-300 series  |
| EL-BK-L600   | 250L x 38W x 38H | Elock-600 series  |
| EL-BK-L800S  | 220L x 50W x 50H | Elock-800 series  |
| EL-BK-L1200  | 266L x 50W x 50H | Elock-1200 series |