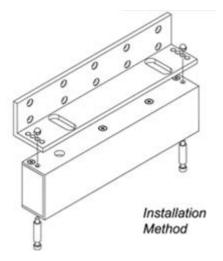

#### EL-BKL (L Bracket)

- ➤ L Bracket available for Elock-300, 600, 800S and 1200 series
- Adjustable "L" bracket for outward door when the header is narrow
- ➤ IP Rating: IP65

#### Model Number & Key Dimension: -

| Model Number | Size ( mm )      | Used with         |
|--------------|------------------|-------------------|
| EL-BK-L300   | 170L x 25W x 38H | Elock-300 series  |
| EL-BK-L600   | 250L x 38W x 38H | Elock-600 series  |
| EL-BK-L800S  | 220L x 50W x 50H | Elock-800 series  |
| EL-BK-L1200  | 266L x 50W x 50H | Elock-1200 series |