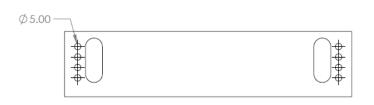

8W x 38H | Elock-600 series  |
| EL-BK-L800S  | 220L x 50W x 50H | Elock-800 series  |
| EL-BK-L1200  | 266L x 50W x 50H | Elock-1200 series |



Kyodensha Technologies (M) Sdn Bhd (2057536-M) Digit Innovation Technologies (M) Sdn Bhd (646972-U)

No. 12A Jalan PPU3A, Pusat Teknologi Sinar Puchong 47150 Puchong Selangor, Malaysia TEL +603-8066 4636 +603-8051 5788 FAX +603-8051 4919

WEB www.elock2u.net EMAIL enquiry@elock2u.net

# **Dimension:**

## Elock-300









## Elock-600





Kyodensha Technologies (M) Sdn Bhd (2057536-M) Digit Innovation Technologies (M) Sdn Bhd (646972-U)

No. 12A Jalan PPU3A, Pusat Teknologi Sinar Puchong 47150 Puchong Selangor, Malaysia TEL +603-8066 4636 +603-8051 5788 FAX +603-8051 4919 WEB www.elock2u.net

enquiry@elock2u.net

**EMAIL** 

# Elock-800S









# **Elock-1200**





Kyodensha Technologies (M) Sdn Bhd (2057536-M) Digit Innovation Technologies (M) Sdn Bhd (646972-U)

No. 12A Jalan PPU3A, Pusat Teknologi Sinar Puchong 47150 Puchong Selangor, Malaysia TEL +603-8066 4636 +603-8051 5788 FAX +603-8051 4919

WEB www.elock2u.net EMAIL enquiry@elock2u.net