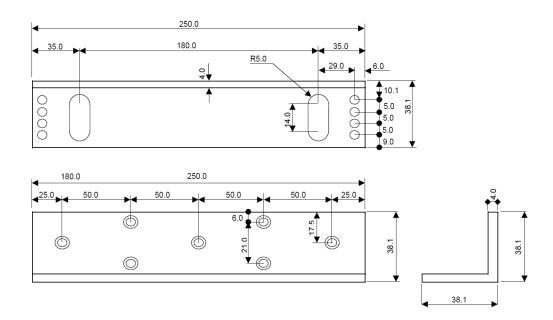

# **Dimension:**

## Elock-600

Kyodensha Technologies (M) Sdn Bhd (2057536-M) Digit Innovation Technologies (M) Sdn Bhd (646972-U)

No. 12A Jalan PPU3A, Pusat Teknologi Sinar Puchong 47150 Puchong Selangor, Malaysia TEL +603-8066 4636 +603-8051 5788 FAX +603-8051 4919 WEB www.elock2u.net