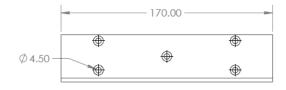

# **Dimension:**

## Elock-300

#### Model Number & Key Dimension: -

| Model Number | Size ( mm )      | Used with         |
|--------------|------------------|-------------------|
| EL-BK-L300   | 170L x 25W x 38H | Elock-300 series  |
| EL-BK-L600   | 250L x 38W x 38H | Elock-600 series  |
| EL-BK-L800S  | 220L x 50W x 50H | Elock-800 series  |
| EL-BK-L1200  | 266L x 50W x 50H | Elock-1200 series |