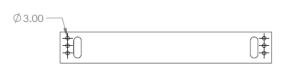

# **Dimension:**

## Elock-300

#### Model Number & Key Dimension: -

| Model Number | Size ( mm )      | Used with         |
|--------------|------------------|-------------------|
| EL-BK-L300   | 170L x 25W x 38H | Elock-300 series  |
| EL-BK-L600   | 250L x 38W x 38H | Elock-600 series  |
| EL-BK-L800S  | 220L x 50W x 50H | Elock-800 series  |
| EL-BK-L1200  | 266L x 50W x 50H | Elock-1200 series |