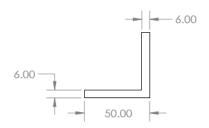

38W x 38H | Elock-600 series  |
| EL-BK-L800S  | 220L x 50W x 50H | Elock-800 series  |
| EL-BK-L1200  | 266L x 50W x 50H | Elock-1200 series |



Kyodensha Technologies (M) Sdn Bhd (2057536-M) Digit Innovation Technologies (M) Sdn Bhd (646972-U)

No. 12A Jalan PPU3A, Pusat Teknologi Sinar Puchong 47150 Puchong Selangor, Malaysia TEL +603-8066 4636 +603-8051 5788 FAX +603-8051 4919

WEB www.elock2u.net EMAIL enquiry@elock2u.net

# **Dimension:**

## Elock-300









## Elock-600





Kyodensha Technologies (M) Sdn Bhd (2057536-M) Digit Innovation Technologies (M) Sdn Bhd (646972-U)

No. 12A Jalan PPU3A, Pusat Teknologi Sinar Puchong 47150 Puchong Selangor, Malaysia TEL +603-8066 4636 +603-8051 5788 FAX +603-8051 4919 WEB www.elock2u.net

enquiry@elock2u.net

**EMAIL** 

# Elock-800S









# **Elock-1200**





Kyodensha Technologies (M) Sdn Bhd (2057536-M) Digit Innovation Technologies (M) Sdn Bhd (646972-U)

No. 12A Jalan PPU3A, Pusat Teknologi Sinar Puchong 47150 Puchong Selangor, Malaysia TEL +603-8066 4636 +603-8051 5788 FAX +603-8051 4919

WEB www.elock2u.net EMAIL enquiry@elock2u.net