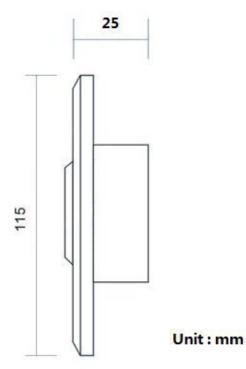

## **Specification:**

| Parameter         | Description        |
|-------------------|--------------------|
| Dimension         | 115 x 70 x 25 (mm) |
| Input             | DC 12V             |
| Contact Rating    | 3A@12 ~ 28V        |
| Output Contact    | NO/NC/COM          |
| Mechanical Life   | 500,000 Tested     |
| Operating Tempure | -10°C ~ 55°C       |
| Weight            | 150g               |