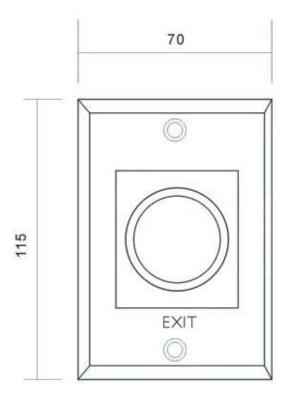

## **Specification:**

| Parameter         | Description        |
|-------------------|--------------------|
| Dimension         | 115 x 70 x 25 (mm) |
| Input             | DC 12V             |
| Contact Rating    | 3A@12 ~ 28V        |
| Output Contact    | NO/NC/COM          |
| Mechanical Life   | 500,000 Tested     |
| Operating Tempure | -10°C ~ 55°C       |
| Weight            | 150g               |