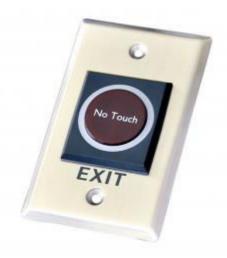

EL-ABK-806A no touch exit sensor incorporates innovative touch free sensor technology using infrared sensors. It is fully compatible with any access control system to work as door release sensor.