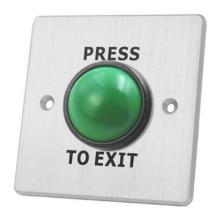

## **Product Features:**

EL-A886M5 series button is casted by aluminum alloy. 22mm  $\phi$  dome mushroom plastic switch is easy-to-install. The superior design of the buttons and quality construction offer good market feedback.

## **Specification:**

| parameter             | Description                              |
|-----------------------|------------------------------------------|
| Dimension             | 86*86*25m (A886M5)                       |
|                       |                                          |
| Standard Structure    | Aluminum Alloy Panel, Plastic Button     |
| Panel Material        | Aluminum Alloy Panel, Sandblast Finished |
| Current               | 3A@36VDC Max                             |
| Output Contact        | NO/NC/COM                                |
| Mechanical Life       | 500,000 tested                           |
| Weatherproof Rating   | IP65                                     |
| Operating Temperature | 10-55°C (14-131F)                        |
| Operating Humidity    | 0-95% (non-condensing)                   |
| Weight                | 0.13kg                                   |