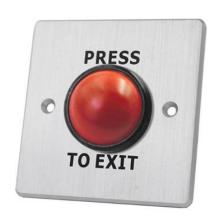

## **Product Features:**

EL-A886M5 series button is casted by aluminum alloy. 22mm  $\phi$  dome mushroom plastic switch is easy-to-install. The superior design of the buttons and quality construction offer good market feedback.

## **Specification:**

| parameter             | Description                              |
|-----------------------|------------------------------------------|
| Dimension             | 86*86*25m (A886M5)                       |
|                       |                                          |
| Standard Structure    | Aluminum Alloy Panel, Plastic Button     |
| Panel Material        | Aluminum Alloy Panel, Sandblast Finished |
| Current               | 3A@36VDC Max                             |
| Output Contact        | NO/NC/COM                                |
| Mechanical Life       | 500,000 tested                           |
| Weatherproof Rating   | IP65                                     |
| Operating Temperature | 10-55°C (14-131F)                        |
| Operating Humidity    | 0-95% (non-condensing)                   |
| Weight                | 0.13kg                                   |