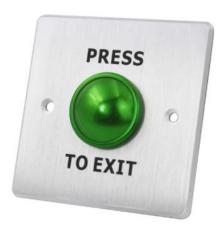

## **Product Features:**

EL-A886M4 series button is casted by aluminum alloy. It's easy-to-install and most frequently used in the access controls systems. The superior design of the buttons and quality construction offer good market feedback.

## **Specification:**

| parameter             | Description                              |
|-----------------------|------------------------------------------|
| Dimension             | 86*86*25m (A886M4);                      |
| Standard Structure    | Aluminum Alloy Panel, Metal Button       |
| Panel Material        | Aluminum Alloy Panel, Sandblast Finished |
| Current               | 3A@36VDC Max                             |
| Output Contact        | NO/NC/COM                                |
| Mechanical Life       | 500,000 tested                           |
| Weatherproof Rating   | IP65                                     |
| Operating Temperature | 10-55°C (14-131F)                        |
| Operating Humidity    | 0-95% (non-condensing)                   |
| Weight                | 0.15kg                                   |