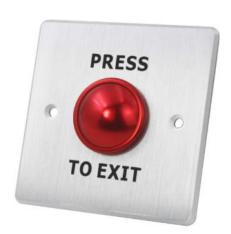

## **Product Features:**

EL-A886M4 series button is casted by aluminum alloy. It's easy-to-install and most frequently used in the access controls systems. The superior design of the buttons and quality construction offer good market feedback.

## **Specification:**

| parameter             | Description                              |
|-----------------------|------------------------------------------|
| Dimension             | 86*86*25m (A886M4);                      |
| Standard Structure    | Aluminum Alloy Panel, Metal Button       |
| Panel Material        | Aluminum Alloy Panel, Sandblast Finished |
| Current               | 3A@36VDC Max                             |
| Output Contact        | NO/NC/COM                                |
| Mechanical Life       | 500,000 tested                           |
| Weatherproof Rating   | IP65                                     |
| Operating Temperature | 10-55°C (14-131F)                        |
| Operating Humidity    | 0-95% (non-condensing)                   |
| Weight                | 0.15kg                                   |