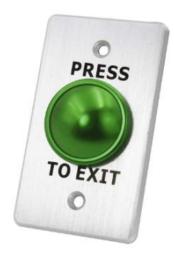

## **Product Features:**

EL-A850M4 series button is casted by aluminum alloy. It's easy-to-install and most frequently used in the access controls systems. The superior design of the buttons and quality construction offer good market feedback.