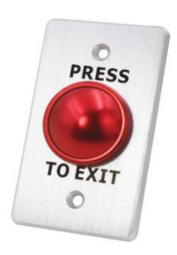

## **Product Features:**

EL-A850M4 series button is casted by aluminum alloy. It's easy-to-install and most frequently used in the access controls systems. The superior design of the buttons and quality construction offer good market feedback.