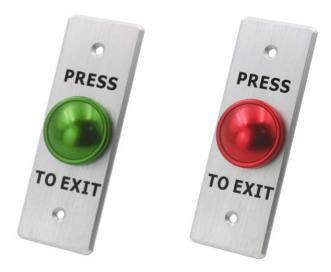

## **Product Features:**

EL-A840M4 series button is casted by aluminum alloy. It's easy-to-install and most frequently used in the access controls systems. The superior design of the buttons and quality construction offer good market feedback.