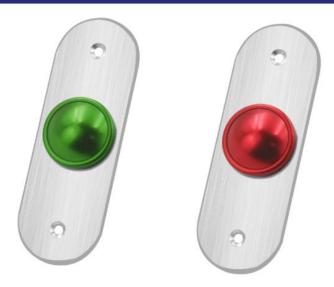

## **Product Features:**

EL-A8401M4 series button is casted by aluminum alloy. It's easy-to-install and most frequently used in the access controls systems. The superior design of the buttons and quality construction offer good market feedback.