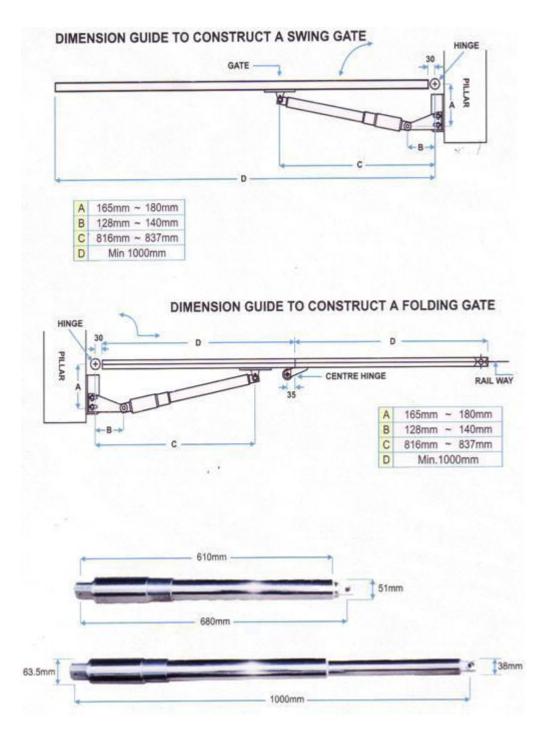

# **User Guide: Installation Guide (Reference)**

Kyodensha Technologies (M) Sdn Bhd (2057536-M) Digit Innovation Technologies (M) Sdn Bhd (646972-U)

| TEL   | +603-8066 4636  | +603-8051 5788 |
|-------|-----------------|----------------|
| FAX   | +603-8051 4919  |                |
| WEB   | www.elock2u.net |                |
| EMAIL | enquiry@elock2u | .net           |

# Auto Gate System