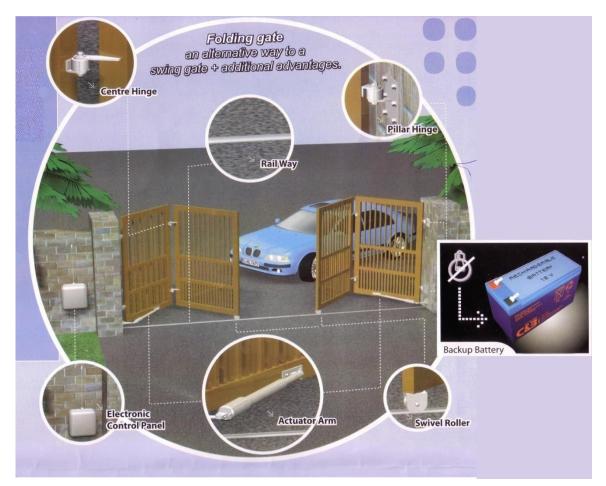

t          |





Kyodensha Technologies (M) Sdn Bhd (2057536-M) Digit Innovation Technologies (M) Sdn Bhd (646972-U)

| TEL   | +603-8066 4636  | +603-8051 5788 |
|-------|-----------------|----------------|
| FAX   | +603-8051 4919  |                |
| WEB   | www.elock2u.net |                |
| EMAIL | enquiry@elock2u | .net           |

# **User Guide: Installation Guide (Reference)**









Kyodensha Technologies (M) Sdn Bhd (2057536-M) Digit Innovation Technologies (M) Sdn Bhd (646972-U)

| TEL   | +603-8066 4636  | +603-8051 5788 |
|-------|-----------------|----------------|
| FAX   | +603-8051 4919  |                |
| WEB   | www.elock2u.net |                |
| EMAIL | enquiry@elock2u | .net           |

# Auto Gate System

# **User Guide: Installation Guide (Reference)**





Kyodensha Technologies (M) Sdn Bhd (2057536-M) Digit Innovation Technologies (M) Sdn Bhd (646972-U)

| TEL   | +603-8066 4636  | +603-8051 5788 |
|-------|-----------------|----------------|
| FAX   | +603-8051 4919  |                |
| WEB   | www.elock2u.net |                |
| EMAIL | enquiry@elock2u | .net           |

# Auto Gate System

### User Guide: Swing Gate Controller (MODEL : L-5000I) Wiring Diagram





Kyodensha Technologies (M) Sdn Bhd (2057536-M) Digit Innovation Technologies (M) Sdn Bhd (646972-U)

| TEL   | +603-8066 4636  | +603-8051 5788 |
|-------|-----------------|----------------|
| FAX   | +603-8051 4919  |                |
| WEB   | www.elock2u.net |                |
| EMAIL | enquiry@elock2u | .net           |