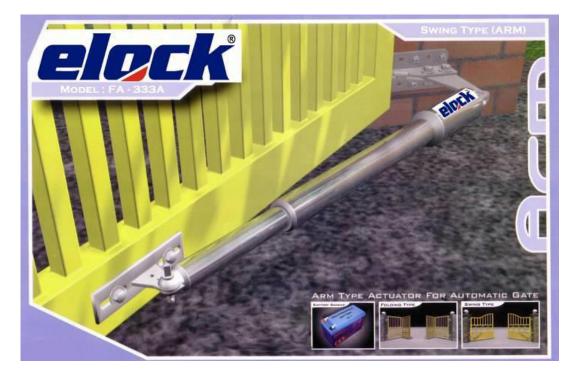

EL-333A (Automatic Swing Gate System)

#### Features

- Electronic anti-crushing sensor, automatic reopens if it hits something.
- Timer control automatic closing (you must obey some safety rule to activate this function).
- Non-underground motor, avoiding common problem of damages by water and mud.
- Its unique self locking mechanism does not require an extra lock at the gate. Therefore there is not more a lock stopper obstructing the drive way.
- Dual speed design with soft cushion stopping.
- Micro-computer fuzzy logic control.
- It works even during a blackout.

### **Technical Specification**

- Driving Method: Electro-mechanical screw driver piston type
- Operating Voltage: DC 18V for normal speed
  DC 12V for ending speed
- Motor Output: 15 watt per arm
- Motor Amp.: 2.1
- Piston displace: 32cm
- Piston Speed: 2.9cm/sec
- Back-up Battery: 12 volt. 7 AH Rechargeable
- Safety Clutch: Electric current sensing using Hi-Amp Auto-Reverse
- Safety Barrier: Infrared beam sensor (optional)
- Electric Controller: Micro-processor based
- Temperature: 0 to 55°C
- Gear Box: Three stages planetary reducer
- Manual Operation: Special released key during power failure
- Max. wart of gate: 400 kg per wing with force adjustable
- Max. length of gate: 5 meter per wing