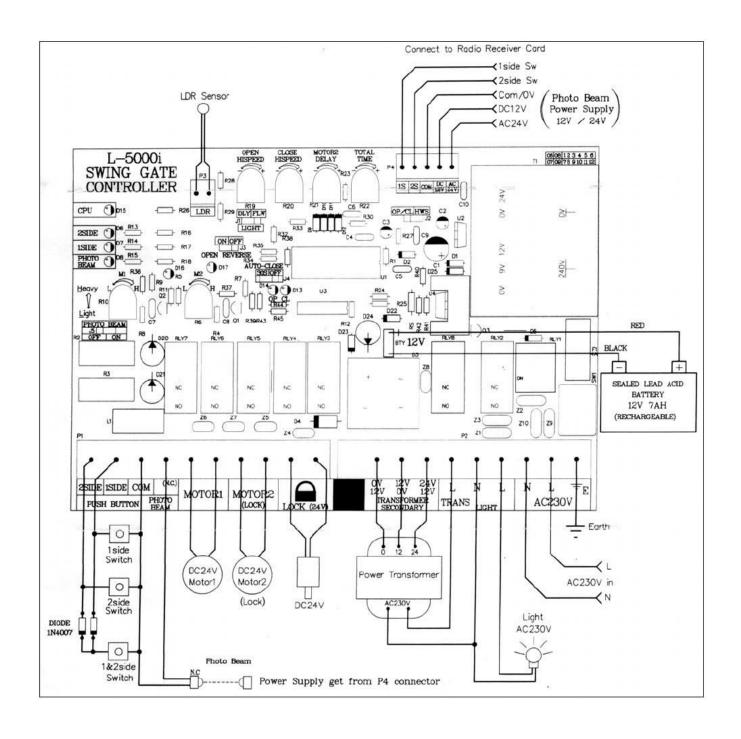

### User Guide: Swing Gate Controller (MODEL : L-5000I) Wiring Diagram

Kyodensha Technologies (M) Sdn Bhd (2057536-M) Digit Innovation Technologies (M) Sdn Bhd (646972-U)

| TEL   | +603-8066 4636  | +603-8051 5788 |
|-------|-----------------|----------------|
| FAX   | +603-8051 4919  |                |
| WEB   | www.elock2u.net |                |
| EMAIL | enquiry@elock2u | .net           |