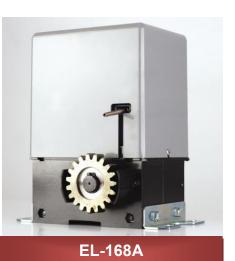

(Sliding Gate System)

## **Features**

Single phase induction motor couple with worm gear speed reducer with manual override release circuitry.

Soft Speed Motor: To buffer shock speed while reaching the ends Safety Approval: **CE** approved.

## **Technical Specification**

Operating Voltage: AC 220-240V 50Hz

Current: 5A Max.

Output power: 600W

Motor Rotation Speed: 1400rpm

Max. Weight of gate: 1000kg

■ Linear Speed: 10m/min

Transmission Type: Gear Rack and pinion