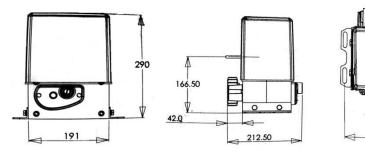

## **User Guide: Dimension**

Kyodensha Technologies (M) Sdn Bhd (2057536-M) Digit Innovation Technologies (M) Sdn Bhd (646972-U)

No. 12A Jalan PPU3A, Pusat Teknologi Sinar Puchong 47150 Puchong Selangor, Malaysia TEL +603-8066 4636 +603-8051 5788 FAX +603-8051 4919